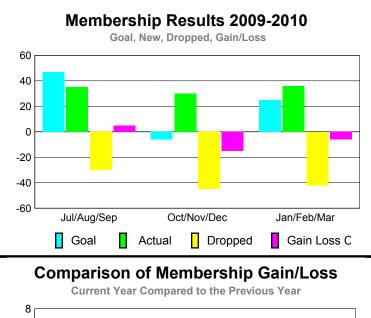

### YTD Status Quo Clubs 2009-2010

|             |                            |                              |                                  |                                 | •                               |
|-------------|----------------------------|------------------------------|----------------------------------|---------------------------------|---------------------------------|
|             |                            | MEM                          | BERSH                            | IIP                             |                                 |
|             |                            | Member<br>200                | <u>Membership</u><br>2008-2009   |                                 |                                 |
| Month       | Net<br>Memb<br><u>Goal</u> | Actual<br>New<br><u>Memb</u> | Actual<br>Dropped<br><u>Memb</u> | Gain/<br>Loss of<br><u>Memb</u> | Gain/<br>Loss of<br><u>Memb</u> |
| Jul/Aug/Sep | 3                          | 21                           | -58                              | -37                             | -3                              |
| Oct/Nov/Dec | 3                          | 34                           | -43                              | -9                              | -9                              |
| Jan/Feb/Mar | 18                         | 21                           | -43                              | -22                             | 65                              |
| Totals      | 24                         | 76                           | -144                             | -68                             | 53                              |
|             |                            |                              |                                  |                                 |                                 |

### Comparison of Club Gain/Loss Current Year Compared to the Previous Year 6 4 2 0 -2 -4 -6 Jul/Aug/Sep Oct/Nov/Dec Jan/Feb/Mar Current Year Previous Year