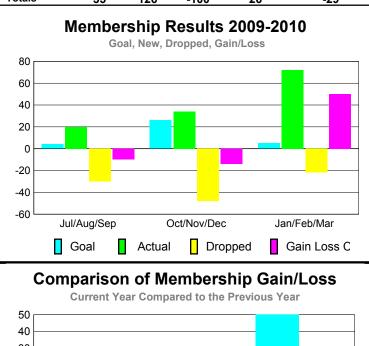

### **Club Results 2009-2010** Goal, New, Dropped, Gain/Loss 0.8 0.6 0.4 0.2 Jul/Aug/Sep Oct/Nov/Dec Jan/Feb/Mar Goal Actual Dropped Gain Loss C

### YTD Status Quo Clubs 2009-2010

|             |                            | MEM                             | BERSH                   | <u>IIP                                   </u> |     |
|-------------|----------------------------|---------------------------------|-------------------------|-----------------------------------------------|-----|
|             |                            | Member<br>200                   | Membership<br>2008-2009 |                                               |     |
| Month       | Net<br>Memb<br><u>Goal</u> | Gain/<br>Loss of<br><u>Memb</u> |                         |                                               |     |
| Jul/Aug/Sep | 21                         | 21                              | -24                     | -3                                            | -3  |
| Oct/Nov/Dec | 31                         | 27                              | -44                     | -17                                           | -26 |
| Jan/Feb/Mar | 1                          | 33                              | -31                     | 2                                             | 13  |
| Totals      | 53                         | 81                              | -99                     | -18                                           | -16 |