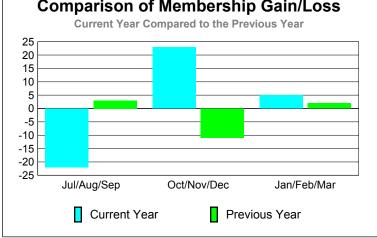

### YTD Status Quo Clubs 2009-2010

|             |                            | MEM                             | BERSH                   | <u>IIP                                   </u> |     |
|-------------|----------------------------|---------------------------------|-------------------------|-----------------------------------------------|-----|
|             |                            | Member<br>200                   | Membership<br>2008-2009 |                                               |     |
| Month       | Net<br>Memb<br><u>Goal</u> | Gain/<br>Loss of<br><u>Memb</u> |                         |                                               |     |
| Jul/Aug/Sep | 21                         | 21                              | -24                     | -3                                            | -3  |
| Oct/Nov/Dec | 31                         | 27                              | -44                     | -17                                           | -26 |
| Jan/Feb/Mar | 1                          | 33                              | -31                     | 2                                             | 13  |
| Totals      | 53                         | 81                              | -99                     | -18                                           | -16 |