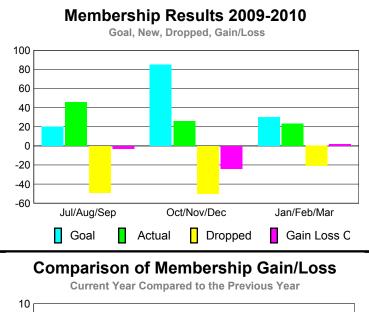

### YTD Status Quo Clubs 2009-2010

|             |                            | MEM                             | BERSH                   | <u>IIP                                   </u> |     |
|-------------|----------------------------|---------------------------------|-------------------------|-----------------------------------------------|-----|
|             |                            | Member<br>200                   | Membership<br>2008-2009 |                                               |     |
| Month       | Net<br>Memb<br><u>Goal</u> | Gain/<br>Loss of<br><u>Memb</u> |                         |                                               |     |
| Jul/Aug/Sep | 21                         | 21                              | -24                     | -3                                            | -3  |
| Oct/Nov/Dec | 31                         | 27                              | -44                     | -17                                           | -26 |
| Jan/Feb/Mar | 1                          | 33                              | -31                     | 2                                             | 13  |
| Totals      | 53                         | 81                              | -99                     | -18                                           | -16 |

### YTD Status Quo Clubs 2009-2010

Status Quo Clubs Compared to Status Quo Members

6
4
2
0
-2
-4
-6

Jul/Aug/Sep Oct/Nov/Dec Jan/Feb/Mar

Status Quo Clubs

Total Status Quo Members

|             |                            | MEM                             | BERSH                          | <u>IIP                                   </u> |     |
|-------------|----------------------------|---------------------------------|--------------------------------|-----------------------------------------------|-----|
|             |                            | Member<br>200                   | <u>Membership</u><br>2008-2009 |                                               |     |
| Month       | Net<br>Memb<br><u>Goal</u> | Gain/<br>Loss of<br><u>Memb</u> |                                |                                               |     |
| Jul/Aug/Sep | 15                         | 33                              | -30                            | 3                                             | -44 |
| Oct/Nov/Dec | 15                         | 28                              | -28                            | 0                                             | -3  |
| Jan/Feb/Mar | 39                         | 32                              | -20                            | 12                                            | 12  |
| Totals      | 69                         | 93                              | -78                            | 15                                            | -35 |
| 1           |                            |                                 |                                |                                               |     |