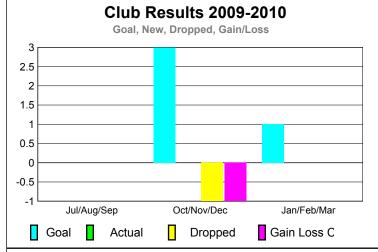

GMT: Gary W Fry Location: MINNESOTA GMT CA: 1

|             |                            | <u>Club</u><br><b>20</b> 0    | <u>Clubs</u><br>2008-2009         |                                  |                                  |
|-------------|----------------------------|-------------------------------|-----------------------------------|----------------------------------|----------------------------------|
| Month       | New<br>Club<br><u>Goal</u> | Actual<br>New<br><u>Clubs</u> | Actual<br>Dropped<br><u>Clubs</u> | Gain/<br>Loss of<br><u>Clubs</u> | Gain/<br>Loss of<br><u>Clubs</u> |
| Jul/Aug/Sep | 0                          | 0                             | -1                                | -1                               | 0                                |
| Oct/Nov/Dec | 1                          | 0                             | 0                                 | 0                                | 0                                |
| Jan/Feb/Mar | 0                          | 0                             | 0                                 | 0                                | 0                                |
| Totals      | 1                          | 0                             | -1                                | -1                               | 0                                |