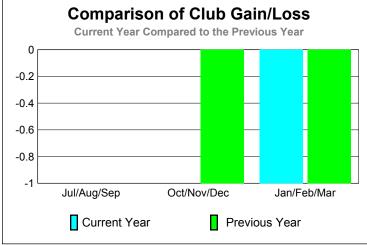

### Comparison of Club Gain/Loss Current Year Compared to the Previous Year 6 4 2 0 -2 -4 -6 Jul/Aug/Sep Oct/Nov/Dec Jan/Feb/Mar Current Year Previous Year