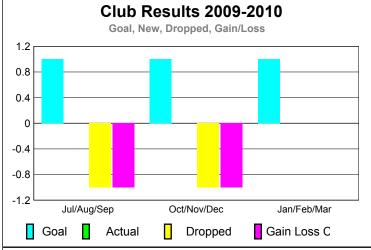

### **Club Results 2009-2010** Goal, New, Dropped, Gain/Loss 0.8 0.6 0.4 0.2 Jul/Aug/Sep Oct/Nov/Dec Jan/Feb/Mar Goal Actual Dropped Gain Loss C