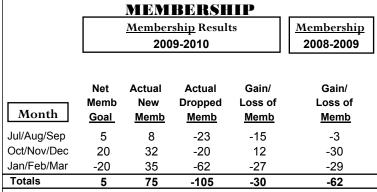

### YTD Status Quo Clubs 2009-2010

|             |                            | MEM                             | BERSH                   | <u>IIP                                   </u> |     |
|-------------|----------------------------|---------------------------------|-------------------------|-----------------------------------------------|-----|
|             |                            | Member<br>200                   | Membership<br>2008-2009 |                                               |     |
| Month       | Net<br>Memb<br><u>Goal</u> | Gain/<br>Loss of<br><u>Memb</u> |                         |                                               |     |
| Jul/Aug/Sep | 21                         | 21                              | -24                     | -3                                            | -3  |
| Oct/Nov/Dec | 31                         | 27                              | -44                     | -17                                           | -26 |
| Jan/Feb/Mar | 1                          | 33                              | -31                     | 2                                             | 13  |
| Totals      | 53                         | 81                              | -99                     | -18                                           | -16 |