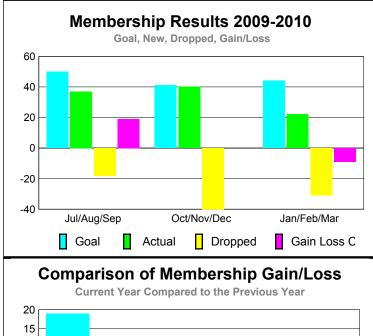

### YTD Status Quo Clubs 2009-2010

|             |                            | MEM                             | BERSH                   | <u>IIP                                   </u> |     |
|-------------|----------------------------|---------------------------------|-------------------------|-----------------------------------------------|-----|
|             |                            | Member<br>200                   | Membership<br>2008-2009 |                                               |     |
| Month       | Net<br>Memb<br><u>Goal</u> | Gain/<br>Loss of<br><u>Memb</u> |                         |                                               |     |
| Jul/Aug/Sep | 21                         | 21                              | -24                     | -3                                            | -3  |
| Oct/Nov/Dec | 31                         | 27                              | -44                     | -17                                           | -26 |
| Jan/Feb/Mar | 1                          | 33                              | -31                     | 2                                             | 13  |
| Totals      | 53                         | 81                              | -99                     | -18                                           | -16 |