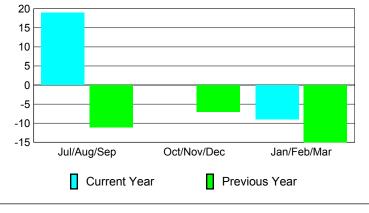

### YTD Status Quo Clubs 2009-2010

|             |                            | MEM                             | BERSH                   | <u>IIP                                   </u> |     |
|-------------|----------------------------|---------------------------------|-------------------------|-----------------------------------------------|-----|
|             |                            | Member<br>200                   | Membership<br>2008-2009 |                                               |     |
| Month       | Net<br>Memb<br><u>Goal</u> | Gain/<br>Loss of<br><u>Memb</u> |                         |                                               |     |
| Jul/Aug/Sep | 21                         | 21                              | -24                     | -3                                            | -3  |
| Oct/Nov/Dec | 31                         | 27                              | -44                     | -17                                           | -26 |
| Jan/Feb/Mar | 1                          | 33                              | -31                     | 2                                             | 13  |
| Totals      | 53                         | 81                              | -99                     | -18                                           | -16 |