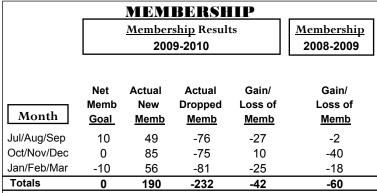

### YTD Status Quo Clubs 2009-2010

|             |                            | MEM                             | BERSH                   | <u>IIP                                   </u> |     |
|-------------|----------------------------|---------------------------------|-------------------------|-----------------------------------------------|-----|
|             |                            | Member<br>200                   | Membership<br>2008-2009 |                                               |     |
| Month       | Net<br>Memb<br><u>Goal</u> | Gain/<br>Loss of<br><u>Memb</u> |                         |                                               |     |
| Jul/Aug/Sep | 21                         | 21                              | -24                     | -3                                            | -3  |
| Oct/Nov/Dec | 31                         | 27                              | -44                     | -17                                           | -26 |
| Jan/Feb/Mar | 1                          | 33                              | -31                     | 2                                             | 13  |
| Totals      | 53                         | 81                              | -99                     | -18                                           | -16 |