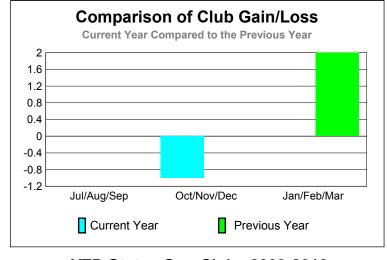

### Comparison of Club Gain/Loss Current Year Compared to the Previous Year 6 4 2 0 -2 -4 -6 Jul/Aug/Sep Oct/Nov/Dec Jan/Feb/Mar Current Year Previous Year