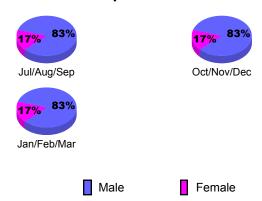

### Gender Comparison 2009-2010

Oct/Nov/Dec

Jan/Feb/Mar

GMT: Gary W Fry Location: MINNESOTA GMT CA: 1

Clubs

|             |                            | 200                           |                                   | 2008-2009                        |                                  |
|-------------|----------------------------|-------------------------------|-----------------------------------|----------------------------------|----------------------------------|
| Month       | New<br>Club<br><u>Goal</u> | Actual<br>New<br><u>Clubs</u> | Actual<br>Dropped<br><u>Clubs</u> | Gain/<br>Loss of<br><u>Clubs</u> | Gain/<br>Loss of<br><u>Clubs</u> |
| Jul/Aug/Sep | 0                          | 0                             | 0                                 | 0                                | 0                                |
| Oct/Nov/Dec | 0                          | 0                             | 0                                 | 0                                | 0                                |
| Jan/Feb/Mar | 1                          | 0                             | 0                                 | 0                                | 1                                |
| Totals      | 1                          | 0                             | 0                                 | 0                                | 1                                |