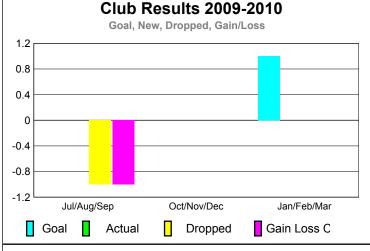

### **Club Results 2009-2010** Goal, New, Dropped, Gain/Loss 0.8 0.6 0.4 0.2 Jul/Aug/Sep Oct/Nov/Dec Jan/Feb/Mar Goal Actual Dropped Gain Loss C

### YTD Status Quo Clubs 2009-2010

-10

-20

-30

Jul/Aug/Sep

Current Year

GMT: Gary W Fry Location: MINNESOTA GMT CA: 1

|             |                            | <u>Club</u><br>200            | <u>Clubs</u><br>2008-2009         |                                  |                                  |
|-------------|----------------------------|-------------------------------|-----------------------------------|----------------------------------|----------------------------------|
| Month       | New<br>Club<br><u>Goal</u> | Actual<br>New<br><u>Clubs</u> | Actual<br>Dropped<br><u>Clubs</u> | Gain/<br>Loss of<br><u>Clubs</u> | Gain/<br>Loss of<br><u>Clubs</u> |
| Jul/Aug/Sep | 0                          | 0                             | -1                                | -1                               | 0                                |
| Oct/Nov/Dec | 1                          | 0                             | 0                                 | 0                                | 0                                |
| Jan/Feb/Mar | 0                          | 0                             | 0                                 | 0                                |                                  |
| Totals      | 1                          | 0                             | -1                                | -1                               | 0                                |