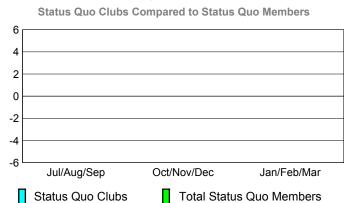

### YTD Status Quo Clubs 2009-2010

Status Quo Clubs Compared to Status Quo Members

6
4
2
0
-2
-4
-6

Jul/Aug/Sep Oct/Nov/Dec Jan/Feb/Mar

Status Quo Clubs

Total Status Quo Members

|             |                            | MEM                             | BERSH                          | <u>IIP                                   </u> |     |
|-------------|----------------------------|---------------------------------|--------------------------------|-----------------------------------------------|-----|
|             |                            | Member<br>200                   | <u>Membership</u><br>2008-2009 |                                               |     |
| Month       | Net<br>Memb<br><u>Goal</u> | Gain/<br>Loss of<br><u>Memb</u> |                                |                                               |     |
| Jul/Aug/Sep | 15                         | 33                              | -30                            | 3                                             | -44 |
| Oct/Nov/Dec | 15                         | 28                              | -28                            | 0                                             | -3  |
| Jan/Feb/Mar | 39                         | 32                              | -20                            | 12                                            | 12  |
| Totals      | 69                         | 93                              | -78                            | 15                                            | -35 |
| 1           |                            |                                 |                                |                                               |     |

### YTD Status Quo Clubs 2009-2010

Status Quo Clubs Compared to Status Quo Members

6
4
2
0
-2
-4
-6

Jul/Aug/Sep Oct/Nov/Dec Jan/Feb/Mar

Status Quo Clubs

Total Status Quo Members

| INLOUIA     |                                       | GWT CA. I   |                   |             |                   |  |  |
|-------------|---------------------------------------|-------------|-------------------|-------------|-------------------|--|--|
|             |                                       | MEMBERSHIP  |                   |             |                   |  |  |
|             |                                       | Member      | <u>ship</u> Resul | ts          | <u>Membership</u> |  |  |
|             |                                       | 200         | 9-2010            |             | 2008-2009         |  |  |
|             |                                       |             |                   |             |                   |  |  |
|             | Net                                   | Actual      | Actual            | Gain/       | Gain/             |  |  |
|             | Memb                                  | New         | Dropped           | Loss of     | Loss of           |  |  |
| Month       | Goal                                  | <u>Memb</u> | Memb              | <u>Memb</u> | <u>Memb</u>       |  |  |
| Jul/Aug/Sep | -5                                    | 71          | -63               | 8           | 20                |  |  |
| Oct/Nov/Dec | -5                                    | 50          | -35               | 15          | 15                |  |  |
| Jan/Feb/Mar | -5                                    | 55          | -49               | 6           | 12                |  |  |
| Totals      | -15                                   | 176         | -147              | 29          | 47                |  |  |
|             | · · · · · · · · · · · · · · · · · · · | •           |                   | •           |                   |  |  |

### YTD Status Quo Clubs 2009-2010

Status Quo Clubs Compared to Status Quo Members

6
4
2
0
-2
-4
-6

Jul/Aug/Sep Oct/Nov/Dec Jan/Feb/Mar

Status Quo Clubs

Total Status Quo Members

| <u> MEMBERSHIP</u> |      |               |                   |             |             |  |  |
|--------------------|------|---------------|-------------------|-------------|-------------|--|--|
|                    |      | <u>Member</u> | <u>ship</u> Resul | ts          | Membership  |  |  |
|                    |      | 200           | 9-2010            |             | 2008-2009   |  |  |
|                    | •    |               |                   |             |             |  |  |
|                    | Net  | Actual        | Actual            | Gain/       | Gain/       |  |  |
|                    | Memb | New           | Dropped           | Loss of     | Loss of     |  |  |
| Month              | Goal | <u>Memb</u>   | <u>Memb</u>       | <u>Memb</u> | <u>Memb</u> |  |  |
| Jul/Aug/Sep        | 33   | 77            | -57               | 20          | -20         |  |  |
| Oct/Nov/Dec        | 268  | 41            | -54               | -13         | -26         |  |  |
| Jan/Feb/Mar        | 42   | 48            | -24               | 24          | 9           |  |  |
| Totals             | 343  | 166           | -135              | 31          | -37         |  |  |

### YTD Status Quo Clubs 2009-2010

Status Quo Clubs Compared to Status Quo Members

6
4
2
0
-2
-4
-6

Jul/Aug/Sep Oct/Nov/Dec Jan/Feb/Mar

Status Quo Clubs

Total Status Quo Members

### YTD Status Quo Clubs 2009-2010

Status Quo Clubs Compared to Status Quo Members

6
4
2
0
-2
-4
-6

Jul/Aug/Sep Oct/Nov/Dec Jan/Feb/Mar

Status Quo Clubs

Total Status Quo Members

|             |      | MEM.        | BERSH             | <u>IIP                                   </u> |                   |
|-------------|------|-------------|-------------------|-----------------------------------------------|-------------------|
|             |      | Member      | <u>ship</u> Resul | ts                                            | <u>Membership</u> |
|             |      | 200         | 2008-2009         |                                               |                   |
|             |      |             |                   |                                               |                   |
|             | Net  | Actual      | Actual            | Gain/                                         | Gain/             |
|             | Memb | New         | Dropped           | Loss of                                       | Loss of           |
| Month       | Goal | <u>Memb</u> | <u>Memb</u>       | Memb                                          | <u>Memb</u>       |
| Jul/Aug/Sep | 20   | 46          | -49               | -3                                            | -24               |
| Oct/Nov/Dec | 85   | 26          | -50               | -24                                           | -9                |
| Jan/Feb/Mar | 30   | 23          | -21               | 2                                             | 7                 |
| Totals      | 135  | 95          | -120              | -25                                           | -26               |

### YTD Status Quo Clubs 2009-2010

Status Quo Clubs Compared to Status Quo Members

6
4
2
0
-2
-4
-6

Jul/Aug/Sep Oct/Nov/Dec Jan/Feb/Mar

Status Quo Clubs

Total Status Quo Members

| <u> </u>    |                            |                                 |                                |     |     |  |  |  |
|-------------|----------------------------|---------------------------------|--------------------------------|-----|-----|--|--|--|
|             |                            | Member<br>200                   | <u>Membership</u><br>2008-2009 |     |     |  |  |  |
| Month       | Net<br>Memb<br><u>Goal</u> | Gain/<br>Loss of<br><u>Memb</u> |                                |     |     |  |  |  |
| Jul/Aug/Sep | 1                          | 22                              | -31                            | -9  | -14 |  |  |  |
| Oct/Nov/Dec | 1                          | 31                              | -57                            | -26 | -15 |  |  |  |
| Jan/Feb/Mar | 1                          | 47                              | -48                            | -1  | -16 |  |  |  |
| Totals      | 3                          | 100                             | -136                           | -36 | -45 |  |  |  |

### YTD Status Quo Clubs 2009-2010

Status Quo Clubs Compared to Status Quo Members

6
4
2
0
-2
-4
-6

Jul/Aug/Sep Oct/Nov/Dec Jan/Feb/Mar

Status Quo Clubs

Total Status Quo Members

| <u> MEMBERSHIP</u> |             |             |                   |             |             |  |  |
|--------------------|-------------|-------------|-------------------|-------------|-------------|--|--|
|                    |             | Member      | <u>Membership</u> |             |             |  |  |
|                    |             | 200         | 2008-2009         |             |             |  |  |
|                    |             |             |                   |             |             |  |  |
|                    | Net         | Actual      | Actual            | Gain/       | Gain/       |  |  |
| N (1)              | Memb        | New         | Dropped           | Loss of     | Loss of     |  |  |
| Month              | <u>Goal</u> | <u>Memb</u> | <u>Memb</u>       | <u>Memb</u> | <u>Memb</u> |  |  |
| Jul/Aug/Sep        | 0           | 27          | -22               | 5           | 18          |  |  |
| Oct/Nov/Dec        | 19          | 72          | -38               | 34          | -16         |  |  |
| Jan/Feb/Mar        | 18          | 60          | -20               | 40          | -6          |  |  |
| Totals             | 37          | 159         | -80               | 79          | -4          |  |  |

### YTD Status Quo Clubs 2009-2010

Status Quo Clubs Compared to Status Quo Members

6
4
2
0
-2
-4
-6

Jul/Aug/Sep Oct/Nov/Dec Jan/Feb/Mar

Status Quo Clubs

Total Status Quo Members

|             |             | MEM         | BERSH             | ПР          |                   |
|-------------|-------------|-------------|-------------------|-------------|-------------------|
|             |             | Member      | <u>ship</u> Resul | ts          | <u>Membership</u> |
|             |             | 200         | 9-2010            |             | 2008-2009         |
|             |             |             |                   |             |                   |
|             | Net         | Actual      | Actual            | Gain/       | Gain/             |
| Month       | Memb        | New         | Dropped           | Loss of     | Loss of           |
| Month       | <u>Goal</u> | <u>Memb</u> | <u>Memb</u>       | <u>Memb</u> | <u>Memb</u>       |
| Jul/Aug/Sep | 10          | 26          | -35               | -9          | 10                |
| Oct/Nov/Dec | 17          | 26          | -33               | -7          | -17               |
| Jan/Feb/Mar | 40          | 19          | -35               | -16         | -21               |
| Totals      | 67          | 71          | -103              | -32         | -28               |

### YTD Status Quo Clubs 2009-2010

Status Quo Clubs Compared to Status Quo Members

6
4
2
0
-2
-4
-6

Jul/Aug/Sep Oct/Nov/Dec Jan/Feb/Mar

Status Quo Clubs Total Status Quo Members

|             |                            | MEM                          | BERSH                            | ПР                              |                                 |
|-------------|----------------------------|------------------------------|----------------------------------|---------------------------------|---------------------------------|
|             |                            | Member                       | ship Resul                       | ts                              | <u>Membership</u>               |
|             |                            | 200                          | 9-2010                           |                                 | 2008-2009                       |
| Month       | Net<br>Memb<br><u>Goal</u> | Actual<br>New<br><u>Memb</u> | Actual<br>Dropped<br><u>Memb</u> | Gain/<br>Loss of<br><u>Memb</u> | Gain/<br>Loss of<br><u>Memb</u> |
| Jul/Aug/Sep | 47                         | 35                           | -30                              | 5                               | -7                              |
| Oct/Nov/Dec | -6                         | 30                           | -45                              | -15                             | -8                              |
| Jan/Feb/Mar | 25                         | 36                           | -42                              | -6                              | -12                             |
| Totals      | 66                         | 101                          | -117                             | -16                             | -27                             |

### YTD Status Quo Clubs 2009-2010

Status Quo Clubs Compared to Status Quo Members

6
4
2
0
-2
-4
-6

Jul/Aug/Sep Oct/Nov/Dec Jan/Feb/Mar

Status Quo Clubs Total Status Quo Members

|             |      | MEM         | BERSH             | IIP         |             |
|-------------|------|-------------|-------------------|-------------|-------------|
|             |      | Member      | <u>Membership</u> |             |             |
|             |      | 200         | 9-2010            |             | 2008-2009   |
|             |      |             |                   |             |             |
|             | Net  | Actual      | Actual            | Gain/       | Gain/       |
|             | Memb | New         | Dropped           | Loss of     | Loss of     |
| Month       | Goal | <u>Memb</u> | <u>Memb</u>       | <u>Memb</u> | <u>Memb</u> |
| Jul/Aug/Sep | 5    | 37          | -52               | -15         | -28         |
| Oct/Nov/Dec | 10   | 13          | -32               | -19         | -11         |
| Jan/Feb/Mar | 35   | 24          | -28               | -4          | 6           |
| Totals      | 50   | 74          | -112              | -38         | -33         |

### YTD Status Quo Clubs 2009-2010

Status Quo Clubs Compared to Status Quo Members

6
4
2
0
-2
-4
-6

Jul/Aug/Sep Oct/Nov/Dec Jan/Feb/Mar

Status Quo Clubs

Total Status Quo Members

|             |             | MEM         | BERSH       | IIP               |             |
|-------------|-------------|-------------|-------------|-------------------|-------------|
|             |             | Member      | ts          | <u>Membership</u> |             |
|             |             | 200         |             | 2008-2009         |             |
|             |             |             |             |                   |             |
|             | Net         | Actual      | Actual      | Gain/             | Gain/       |
| M 41-       | Memb        | New         | Dropped     | Loss of           | Loss of     |
| Month       | <u>Goal</u> | <u>Memb</u> | <u>Memb</u> | <u>Memb</u>       | <u>Memb</u> |
| Jul/Aug/Sep | -8          | 37          | -53         | -16               | -9          |
| Oct/Nov/Dec | 10          | 42          | -34         | 8                 | -16         |
| Jan/Feb/Mar | 18          | 33          | -42         | -9                | 6           |
| Totals      | 20          | 112         | -129        | -17               | -19         |