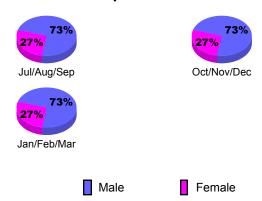

9-2010                          |     | 2008-2009         |  |  |  |
| Month       | Net<br>Memb<br><u>Goal</u> | Actual<br>New<br><u>Memb</u> | Gain/<br>Loss of<br><u>Memb</u> |     |                   |  |  |  |
| Jul/Aug/Sep | 51                         | 12                           | -22                             | -10 | -15               |  |  |  |
| Oct/Nov/Dec | 75                         | 16                           | -26                             | -10 | 9                 |  |  |  |
| Jan/Feb/Mar | 51                         | 21                           | -19                             | 2   | -18               |  |  |  |
| Totals      | 177                        | 49                           | -67                             | -18 | -24               |  |  |  |









GMT: Gary W Fry Location: NORTH DAKOTA GMT CA: 1

|             |                            | <u>Club</u><br><b>200</b>     | <u>Clubs</u><br>2008-2009         |                                  |                                  |
|-------------|----------------------------|-------------------------------|-----------------------------------|----------------------------------|----------------------------------|
| Month       | New<br>Club<br><u>Goal</u> | Actual<br>New<br><u>Clubs</u> | Actual<br>Dropped<br><u>Clubs</u> | Gain/<br>Loss of<br><u>Clubs</u> | Gain/<br>Loss of<br><u>Clubs</u> |
| Jul/Aug/Sep | 0                          | 0                             | 0                                 | 0                                | 0                                |
| Oct/Nov/Dec