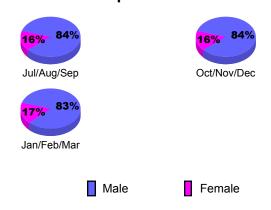

### **Gender Comparison 2009-2010**

Oct/Nov/Dec

Jan/Feb/Mar

GMT: Gary W Fry Location: IOWA GMT CA: 1

Clubs

|             |                            | 200                           |                                   | 2008-2009                        |                                  |
|-------------|----------------------------|-------------------------------|-----------------------------------|----------------------------------|----------------------------------|
| Month       | New<br>Club<br><u>Goal</u> | Actual<br>New<br><u>Clubs</u> | Actual<br>Dropped<br><u>Clubs</u> | Gain/<br>Loss of<br><u>Clubs</u> | Gain/<br>Loss of<br><u>Clubs</u> |
| Jul/Aug/Sep | 0                          | 0                             | 0                                 | 0                                | 0                                |
| Oct/Nov/Dec | 0                          | 0                             | -1                                | -1                               | 0                                |
| Jan/Feb/Mar | 0                          | 0                             | 0                                 | 0                                | 2                                |
| Totals      | 0                          | 0                             | -1                                | -1                               | 2                                |