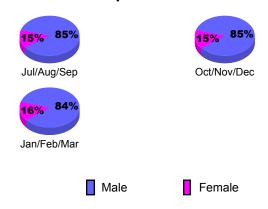

</u> |
| Jul/Aug/Sep | 1                          | 1                             | 0                                 | 1                                | 0                                |
| Oct/Nov/Dec | 1                          | 0                             | 0                                 | 0                                | 0                                |
| Jan/Feb/Mar | 1                          | 0                             | 0                                 | 0                                | -1                               |
| Totals      | 3                          | 1                             | 0                                 | 1                                | -1                               |

**CLUBS** 





### YTD Status Quo Clubs 2009-2010











4

0

-4

-12

-16

-20

Jul/Aug/Sep

Current Year



Goal

Actual

GMT: Gary W Fry Location: IOWA GMT CA: 1

Clubs

|             |                            | 200                           | 2008-2009                         |                                  |                                  |
|-------------|----------------------------|-------------------------------|-----------------------------------|----------------------------------|----------------------------------|
| Month       | New<br>Club<br><u>Goal</u> | Actual<br>New<br><u>Clubs</u> | Actual<br>Dropped<br><u>Clubs</u> | Gain/<br>Loss of<br><u>Clubs</u> | Gain/<br>Loss of<br><u>Clubs</u> |
| Jul/Aug/Sep | 0                          | 0                             | 0                                 | 0