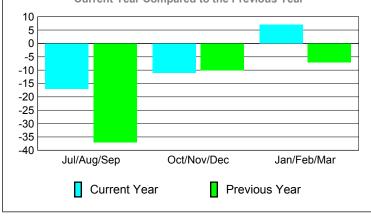

### YTD Status Quo Clubs 2009-2010

|             |                            | MEM                             | BERSH                   | <u>IIP                                   </u> |     |
|-------------|----------------------------|---------------------------------|-------------------------|-----------------------------------------------|-----|
|             |                            | Member<br>200                   | Membership<br>2008-2009 |                                               |     |
| Month       | Net<br>Memb<br><u>Goal</u> | Gain/<br>Loss of<br><u>Memb</u> |                         |                                               |     |
| Jul/Aug/Sep | 21                         | 21                              | -24                     | -3                                            | -3  |
| Oct/Nov/Dec | 31                         | 27                              | -44                     | -17                                           | -26 |
| Jan/Feb/Mar | 1                          | 33                              | -31                     | 2                                             | 13  |
| Totals      | 53                         | 81                              | -99                     | -18                                           | -16 |