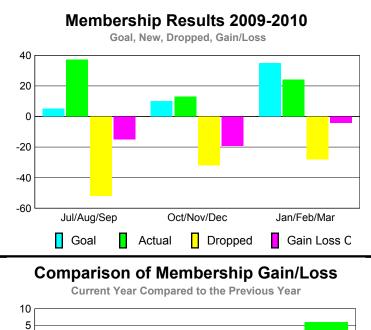

### **Club Results 2009-2010** Goal, New, Dropped, Gain/Loss 0.8 0.6 0.4 0.2 Jul/Aug/Sep Oct/Nov/Dec Jan/Feb/Mar Goal Actual Dropped Gain Loss C

### YTD Status Quo Clubs 2009-2010

|             |                            | MEM                             | BERSH                   | <u>IIP                                   </u> |     |
|-------------|----------------------------|---------------------------------|-------------------------|-----------------------------------------------|-----|
|             |                            | Member<br>200                   | Membership<br>2008-2009 |                                               |     |
| Month       | Net<br>Memb<br><u>Goal</u> | Gain/<br>Loss of<br><u>Memb</u> |                         |                                               |     |
| Jul/Aug/Sep | 21                         | 21                              | -24                     | -3                                            | -3  |
| Oct/Nov/Dec | 31                         | 27                              | -44                     | -17                                           | -26 |
| Jan/Feb/Mar | 1                          | 33                              | -31                     | 2                                             | 13  |
| Totals      | 53                         | 81                              | -99                     | -18                                           | -16 |