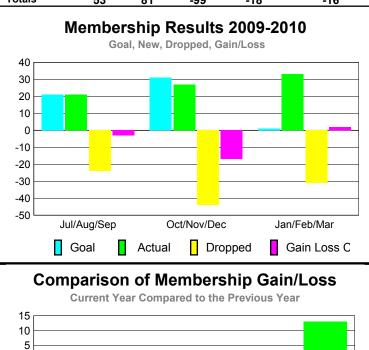

### YTD Status Quo Clubs 2009-2010

Status Quo Clubs Compared to Status Quo Members

6
4
2
0
-2
-4
-6

Jul/Aug/Sep Oct/Nov/Dec Jan/Feb/Mar

Status Quo Clubs

Total Status Quo Members

| INLOUIA     |                                       | GWT CA. I   |                   |             |                   |  |  |
|-------------|---------------------------------------|-------------|-------------------|-------------|-------------------|--|--|
|             |                                       | MEMBERSHIP  |                   |             |                   |  |  |
|             |                                       | Member      | <u>ship</u> Resul | ts          | <u>Membership</u> |  |  |
|             |                                       | 200         | 9-2010            |             | 2008-2009         |  |  |
|             |                                       |             |                   |             |                   |  |  |
|             | Net                                   | Actual      | Actual            | Gain/       | Gain/             |  |  |
|             | Memb                                  | New         | Dropped           | Loss of     | Loss of           |  |  |
| Month       | Goal                                  | <u>Memb</u> | Memb              | <u>Memb</u> | <u>Memb</u>       |  |  |
| Jul/Aug/Sep | -5                                    | 71          | -63               | 8           | 20                |  |  |
| Oct/Nov/Dec | -5                                    | 50          | -35               | 15          | 15                |  |  |
| Jan/Feb/Mar | -5                                    | 55          | -49               | 6           | 12                |  |  |
| Totals      | -15                                   | 176         | -147              | 29          | 47                |  |  |
|             | · · · · · · · · · · · · · · · · · · · | •           |                   | •           |                   |  |  |