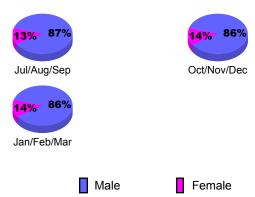

Actual Actual Gain/ Memb New Dropped Loss of Month Goal Memb Memb Memb |        |            |    |                   |  |  |
| Jul/Aug/Sep       | 7                                                                          | 18     | -25        | -7 | -12               |  |  |
| Oct/Nov/Dec       | 7                                                                          | 37     | -25        | 12 | -18               |  |  |
| Jan/Feb/Mar       | 12                                                                         | 23     | -32        | -9 | 9                 |  |  |
| Totals            | 26                                                                         | 78     | -82        | -4 | -21               |  |  |



### **Gender Comparison 2009-2010**

Oct/Nov/Dec

Jan/Feb/Mar



-8

-12

Jul/Aug/Sep

Current Year



GMT: Gary W Fry Location: IOWA GMT CA: 1

|             |                            | <u>Club</u><br><b>200</b>     | <u>Clubs</u><br>2008-2009         |                                  |                                  |
|-------------|----------------------------|-------------------------------|-----------------------------------|----------------------------------|----------------------------------|
| Month       | New<br>Club<br><u>Goal</u> | Actual<br>New<br><u>Clubs</u> | Actual<br>Dropped<br><u>Clubs</u> | Gain/<br>Loss of<br><u>Clubs</u> | Gain/<br>Loss of<br><u>Clubs</u> |
| Jul/Aug/Sep | 0                          | 0                             | 0                                 | 0                                | 0