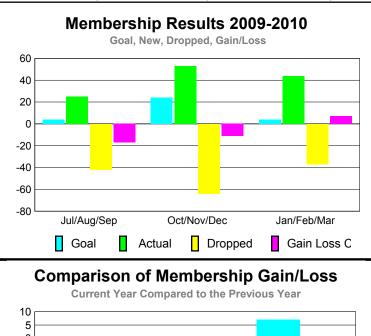

### YTD Status Quo Clubs 2009-2010

|             |                            | MEM                             | BERSH                   | <u>IIP                                   </u> |     |
|-------------|----------------------------|---------------------------------|-------------------------|-----------------------------------------------|-----|
|             |                            | Member<br>200                   | Membership<br>2008-2009 |                                               |     |
| Month       | Net<br>Memb<br><u>Goal</u> | Gain/<br>Loss of<br><u>Memb</u> |                         |                                               |     |
| Jul/Aug/Sep | 21                         | 21                              | -24                     | -3                                            | -3  |
| Oct/Nov/Dec | 31                         | 27                              | -44                     | -17                                           | -26 |
| Jan/Feb/Mar | 1                          | 33                              | -31                     | 2                                             | 13  |
| Totals      | 53                         | 81                              | -99                     | -18                                           | -16 |