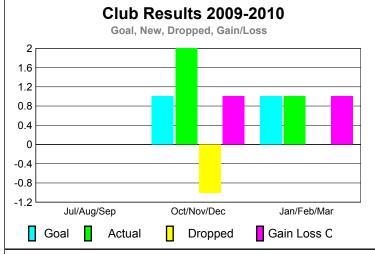

### **Club Results 2009-2010** Goal, New, Dropped, Gain/Loss 0.8 0.6 0.4 0.2 Jul/Aug/Sep Oct/Nov/Dec Jan/Feb/Mar Goal Actual Dropped Gain Loss C