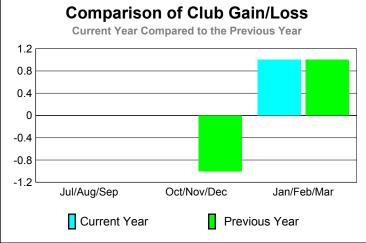

### Comparison of Club Gain/Loss Current Year Compared to the Previous Year 6 4 2 0 -2 -4 -6 Jul/Aug/Sep Oct/Nov/Dec Jan/Feb/Mar Current Year Previous Year