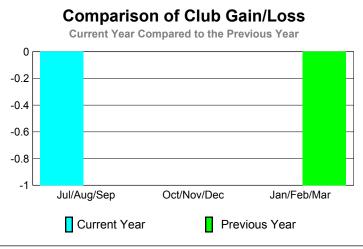

### Comparison of Club Gain/Loss Current Year Compared to the Previous Year 6 4 2 0 -2 -4 -6 Jul/Aug/Sep Oct/Nov/Dec Jan/Feb/Mar Current Year Previous Year