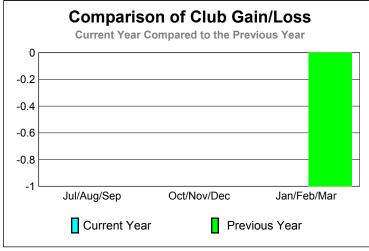

GMT: Gary W Fry Location: MINNESOTA GMT CA: 1

|             |                            | <u>Club</u><br><b>20</b> 0    | <u>Clubs</u><br>2008-2009         |                                  |                                  |
|-------------|----------------------------|-------------------------------|-----------------------------------|----------------------------------|----------------------------------|
| Month       | New<br>Club<br><u>Goal</u> | Actual<br>New<br><u>Clubs</u> | Actual<br>Dropped<br><u>Clubs</u> | Gain/<br>Loss of<br><u>Clubs</u> | Gain/<br>Loss of<br><u>Clubs</u> |
| Jul/Aug/Sep | 0                          | 0                             | -1                                | -1                               | 0                                |
| Oct/Nov/Dec | 1                          | 0                             | 0                                 | 0                                | 0                                |
| Jan/Feb/Mar | 0                          | 0                             | 0                                 | 0                                | 0                                |
| Totals      | 1                          | 0                             | -1                                | -1                               | 0                                |