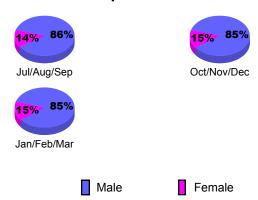

s of<br><u>Memb</u> |                         |                                               |     |
| Jul/Aug/Sep | 21                         | 21                              | -24                     | -3                                            | -3  |
| Oct/Nov/Dec | 31                         | 27                              | -44                     | -17                                           | -26 |
| Jan/Feb/Mar | 1                          | 33                              | -31                     | 2                                             | 13  |
| Totals      | 53                         | 81                              | -99                     | -18                                           | -16 |



### Gender Comparison 2009-2010

Oct/Nov/Dec

Jan/Feb/Mar





GMT: Gary W Fry Location: MINNESOTA GMT CA: 1

Clubs

|             |                            | 200                           |                                   | 2008-2009                        |                                  |
|-------------|----------------------------|-------------------------------|-----------------------------------|----------------------------------|----------------------------------|
| Month       | New<br>Club<br><u>Goal</u> | Actual<br>New<br><u>Clubs</u> | Actual<br>Dropped<br><u>Clubs</u> | Gain/<br>Loss of<br><u>Clubs</u> | Gain/<br>Loss of<br><u>Clubs</u> |
| Jul/Aug/Sep | 0                          | 0                             | 0                                 | 0                                | 0                                |
| Oct/Nov/