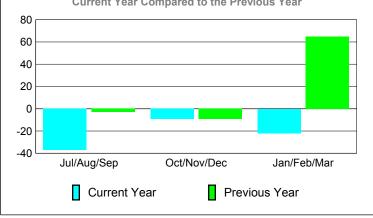

### YTD Status Quo Clubs 2009-2010

|             |                            |                              |                                  |                                 | •                               |
|-------------|----------------------------|------------------------------|----------------------------------|---------------------------------|---------------------------------|
|             |                            | MEM                          | BERSH                            | IIP                             |                                 |
|             |                            | Member<br>200                | <u>Membership</u><br>2008-2009   |                                 |                                 |
| Month       | Net<br>Memb<br><u>Goal</u> | Actual<br>New<br><u>Memb</u> | Actual<br>Dropped<br><u>Memb</u> | Gain/<br>Loss of<br><u>Memb</u> | Gain/<br>Loss of<br><u>Memb</u> |
| Jul/Aug/Sep | 3                          | 21                           | -58                              | -37                             | -3                              |
| Oct/Nov/Dec | 3                          | 34                           | -43                              | -9                              | -9                              |
| Jan/Feb/Mar | 18                         | 21                           | -43                              | -22                             | 65                              |
| Totals      | 24                         | 76                           | -144                             | -68                             | 53                              |
|             |                            |                              |                                  |                                 |                                 |