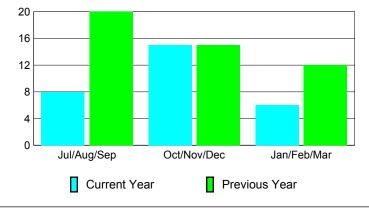

### Jul/Aug/Sep Oct/Nov/Dec Jan/Feb/Mar Current Year Previous Year

GMT: Gary W Fry Location: WISCONSIN GMT CA: 1

Clubs

|             |                            | 200                           |                                   | 2008-2009                        |                                  |
|-------------|----------------------------|-------------------------------|-----------------------------------|----------------------------------|----------------------------------|
| Month       | New<br>Club<br><u>Goal</u> | Actual<br>New<br><u>Clubs</u> | Actual<br>Dropped<br><u>Clubs</u> | Gain/<br>Loss of<br><u>Clubs</u> | Gain/<br>Loss of<br><u>Clubs</u> |
| Jul/Aug/Sep | 0                          | 0                             | 0                                 | 0                                | 0                                |
| Oct/Nov/Dec | 0                          | 0                             | 0                                 | 0                                | 0                                |
| Jan/Feb/Mar | 0                          | 0                             | 0                                 | 0                                | 0                                |
| Totals      | 0                          | 0                             | 0                                 | 0                                | 0                                |