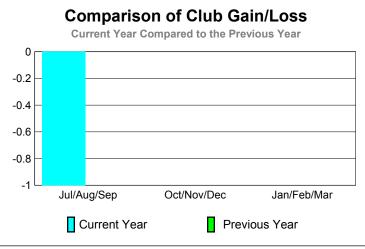

### Comparison of Club Gain/Loss Current Year Compared to the Previous Year 6 4 2 0 -2 -4 -6 Jul/Aug/Sep Oct/Nov/Dec Jan/Feb/Mar Current Year Previous Year