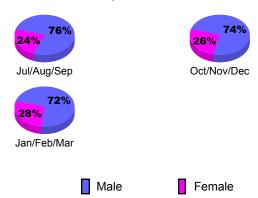

### **Gender Comparison 2009-2010**

Oct/Nov/Dec

Jan/Feb/Mar

GMT: Gary W Fry Location: IOWA GMT CA: 1

Clubs

|             |                            | 200                           |                                   | 2008-2009                        |                                  |
|-------------|----------------------------|-------------------------------|-----------------------------------|----------------------------------|----------------------------------|
| Month       | New<br>Club<br><u>Goal</u> | Actual<br>New<br><u>Clubs</u> | Actual<br>Dropped<br><u>Clubs</u> | Gain/<br>Loss of<br><u>Clubs</u> | Gain/<br>Loss of<br><u>Clubs</u> |
| Jul/Aug/Sep | 0                          | 0                             | 0                                 | 0                                | 0                                |
| Oct/Nov/Dec | 0                          | 0                             | -1                                | -1                               | 0                                |
| Jan/Feb/Mar | 0                          | 0                             | 0                                 | 0                                | 2                                |
| Totals      | 0                          | 0                             | -1                                | -1                               | 2                                |