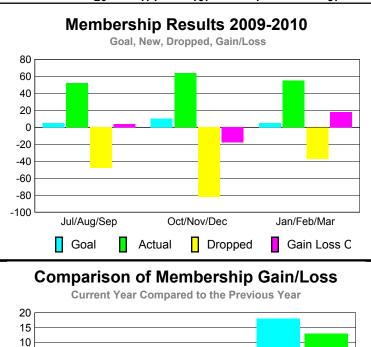

### **Club Results 2009-2010** Goal, New, Dropped, Gain/Loss 0.8 0.6 0.4 0.2 Jul/Aug/Sep Oct/Nov/Dec Jan/Feb/Mar Goal Actual Dropped Gain Loss C

### Comparison of Club Gain/Loss Current Year Compared to the Previous Year 6 4 2 0 -2 -4 -6 Jul/Aug/Sep Oct/Nov/Dec Jan/Feb/Mar Current Year Previous Year