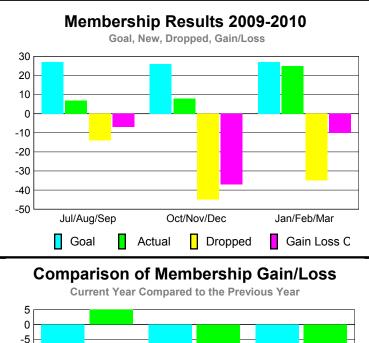

### Club Results 2009-2010 Goal, New, Dropped, Gain/Loss 6 4 2 0 -2 -4 -6 Jul/Aug/Sep Oct/Nov/Dec Jan/Feb/Mar

Dropped

Gain Loss C