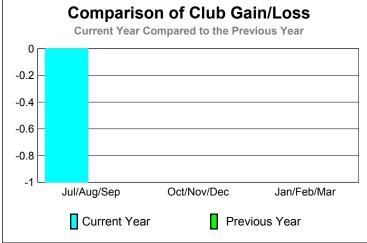

### YTD Status Quo Clubs 2009-2010

-10

-20

-30

Jul/Aug/Sep

Current Year

GMT: Gary W Fry Location: MINNESOTA GMT CA: 1

|             |                            | <u>Club</u><br>200            | <u>Clubs</u><br>2008-2009         |                                  |                                  |
|-------------|----------------------------|-------------------------------|-----------------------------------|----------------------------------|----------------------------------|
| Month       | New<br>Club<br><u>Goal</u> | Actual<br>New<br><u>Clubs</u> | Actual<br>Dropped<br><u>Clubs</u> | Gain/<br>Loss of<br><u>Clubs</u> | Gain/<br>Loss of<br><u>Clubs</u> |
| Jul/Aug/Sep | 0                          | 0                             | -1                                | -1                               | 0                                |
| Oct/Nov/Dec | 1                          | 0                             | 0                                 | 0                                | 0                                |
| Jan/Feb/Mar | 0                          | 0                             | 0                                 | 0                                |                                  |
| Totals      | 1                          | 0                             | -1                                | -1                               | 0                                |