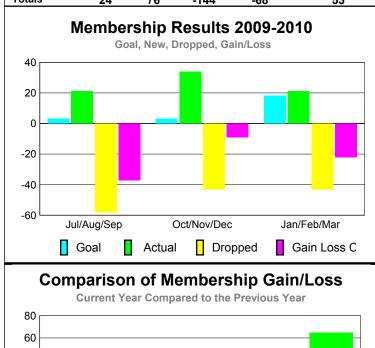

### YTD Status Quo Clubs 2009-2010

|             |                            |                              |                                  |                                 | •                               |
|-------------|----------------------------|------------------------------|----------------------------------|---------------------------------|---------------------------------|
|             |                            | MEM                          | BERSH                            | IIP                             |                                 |
|             |                            | Member<br>200                | <u>Membership</u><br>2008-2009   |                                 |                                 |
| Month       | Net<br>Memb<br><u>Goal</u> | Actual<br>New<br><u>Memb</u> | Actual<br>Dropped<br><u>Memb</u> | Gain/<br>Loss of<br><u>Memb</u> | Gain/<br>Loss of<br><u>Memb</u> |
| Jul/Aug/Sep | 3                          | 21                           | -58                              | -37                             | -3                              |
| Oct/Nov/Dec | 3                          | 34                           | -43                              | -9                              | -9                              |
| Jan/Feb/Mar | 18                         | 21                           | -43                              | -22                             | 65                              |
| Totals      | 24                         | 76                           | -144                             | -68                             | 53                              |
|             |                            |                              |                                  |                                 |                                 |