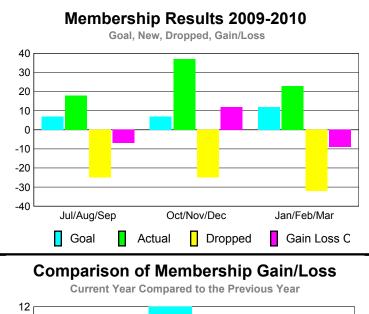

### YTD Status Quo Clubs 2009-2010

|             |                            | MEM                             | BERSH                   | <u>IIP                                   </u> |     |
|-------------|----------------------------|---------------------------------|-------------------------|-----------------------------------------------|-----|
|             |                            | Member<br>200                   | Membership<br>2008-2009 |                                               |     |
| Month       | Net<br>Memb<br><u>Goal</u> | Gain/<br>Loss of<br><u>Memb</u> |                         |                                               |     |
| Jul/Aug/Sep | 21                         | 21                              | -24                     | -3                                            | -3  |
| Oct/Nov/Dec | 31                         | 27                              | -44                     | -17                                           | -26 |
| Jan/Feb/Mar | 1                          | 33                              | -31                     | 2                                             | 13  |
| Totals      | 53                         | 81                              | -99                     | -18                                           | -16 |