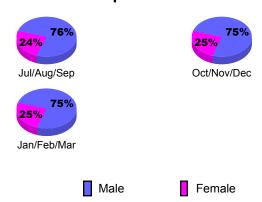

### **Gender Comparison 2009-2010**

Oct/Nov/Dec

Jan/Feb/Mar

GMT: Gary W Fry Location: IOWA GMT CA: 1

Clubs

|             |                            | 200                           |                                   | 2008-2009                        |                                  |
|-------------|----------------------------|-------------------------------|-----------------------------------|----------------------------------|----------------------------------|
| Month       | New<br>Club<br><u>Goal</u> | Actual<br>New<br><u>Clubs</u> | Actual<br>Dropped<br><u>Clubs</u> | Gain/<br>Loss of<br><u>Clubs</u> | Gain/<br>Loss of<br><u>Clubs</u> |
| Jul/Aug/Sep | 0                          | 0                             | 0                                 | 0                                | 0                                |
| Oct/Nov/Dec | 0                          | 0                             | -1                                | -1                               | 0                                |
| Jan/Feb/Mar | 0                          | 0                             | 0                                 | 0                                | 2                                |
| Totals      | 0                          | 0                             | -1                                | -1                               | 2                                |