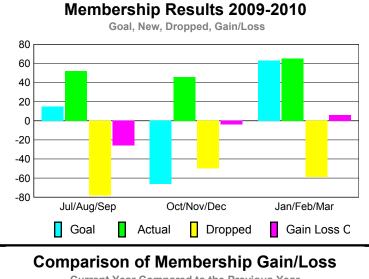

### YTD Status Quo Clubs 2009-2010

|             |                            | MEM                             | BERSH                   | <u>IIP                                   </u> |     |
|-------------|----------------------------|---------------------------------|-------------------------|-----------------------------------------------|-----|
|             |                            | Member<br>200                   | Membership<br>2008-2009 |                                               |     |
| Month       | Net<br>Memb<br><u>Goal</u> | Gain/<br>Loss of<br><u>Memb</u> |                         |                                               |     |
| Jul/Aug/Sep | 21                         | 21                              | -24                     | -3                                            | -3  |
| Oct/Nov/Dec | 31                         | 27                              | -44                     | -17                                           | -26 |
| Jan/Feb/Mar | 1                          | 33                              | -31                     | 2                                             | 13  |
| Totals      | 53                         | 81                              | -99                     | -18                                           | -16 |