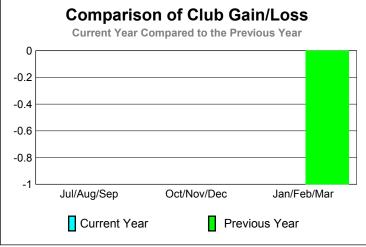

### Comparison of Club Gain/Loss Current Year Compared to the Previous Year 6 4 2 0 -2 -4 -6 Jul/Aug/Sep Oct/Nov/Dec Jan/Feb/Mar Current Year Previous Year