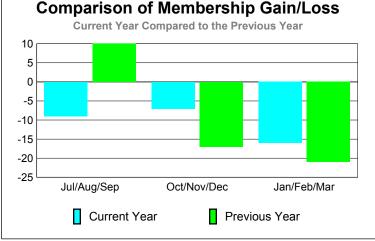

### Comparison of Club Gain/Loss Current Year Compared to the Previous Year 6 4 2 0 -2 -4 -6 Jul/Aug/Sep Oct/Nov/Dec Jan/Feb/Mar Current Year Previous Year