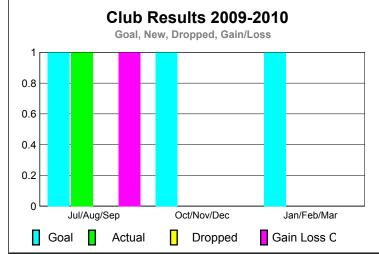

### Club Results 2009-2010 Goal, New, Dropped, Gain/Loss 0 -0.2 -0.4 -0.6 -0.8 -1 Jul/Aug/Sep Oct/Nov/Dec Jan/Feb/Mar Goal Actual Dropped Gain Loss C