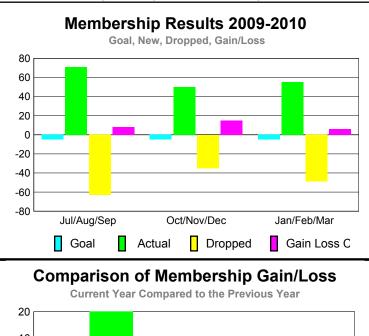

### **Club Results 2009-2010** Goal, New, Dropped, Gain/Loss 0.8 0.6 0.4 0.2 Jul/Aug/Sep Oct/Nov/Dec Jan/Feb/Mar Goal Actual Dropped Gain Loss C