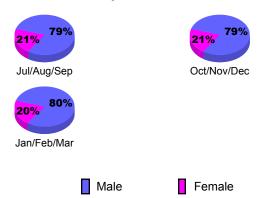

### Gender Comparison 2009-2010

Oct/Nov/Dec

Jan/Feb/Mar

GMT: Gary W Fry Location: MINNESOTA GMT CA: 1

Clubs

|             |                            | 200                           |                                   | 2008-2009                        |                                  |
|-------------|----------------------------|-------------------------------|-----------------------------------|----------------------------------|----------------------------------|
| Month       | New<br>Club<br><u>Goal</u> | Actual<br>New<br><u>Clubs</u> | Actual<br>Dropped<br><u>Clubs</u> | Gain/<br>Loss of<br><u>Clubs</u> | Gain/<br>Loss of<br><u>Clubs</u> |
| Jul/Aug/Sep | 0                          | 0                             | 0                                 | 0                                | 0                                |
| Oct/Nov/Dec | 0                          | 0                             | 0                                 | 0                                | 0                                |
| Jan/Feb/Mar | 1                          | 0                             | 0                                 | 0                                | 1                                |
| Totals      | 1                          | 0                             | 0                                 | 0                                | 1                                |

### **Gender Comparison 2009-2010**

Oct/Nov/Dec

Jan/Feb/Mar

-20

-30

-40 -50

Jul/Aug/Sep

Current Year

### **Gender Comparison 2009-2010**

Oct/Nov/Dec

Jan/Feb/Mar

GMT: Gary W Fry Location: MINNESOTA GMT CA: 1

Clubs

|             |             |               | Results           |                  | 2008-2009        |
|-------------|-------------|---------------|-------------------|------------------|------------------|
|             |             | 200           | 9-2010            |                  | 2000-2009        |
|             | Name        | Antoni        | Astroal           | Onim/            | Caint            |
|             | New<br>Club | Actual<br>New | Actual<br>Dropped | Gain/<br>Loss of | Gain/<br>Loss of |
| Month       | Goal        | Clubs         | <u>Clubs</u>      | <u>Clubs</u>     | <u>Clubs</u>     |
| Jul/Aug/Sep | 0           | 0             | 0                 | 0                | 0                |
| Oct/Nov/Dec | 0           | 0             | -1                | -1               | 1                |
| Jan/Feb/Mar | 0           | 0             | -1                | -1               | 0                |
| Totals      | 0           | 0             | -2                | -2               | 1                |

### **Gender Comparison 2009-2010**

Oct/Nov/Dec

Jan/Feb/Mar

-10

-15 -20

-25 -30

-35 -40

Jul/Aug/Sep

### **Gender Comparison 2009-2010**

Oct/Nov/Dec

Jan/Feb/Mar

GMT: Gary W Fry Location: NORTH DAKOTA GMT CA: 1

|             |                            |                               | Results<br>9-2010                 |                                  | <u>Clubs</u><br>2008-2009        |
|-------------|----------------------------|-------------------------------|-----------------------------------|----------------------------------|----------------------------------|
| Month       | New<br>Club<br><u>Goal</u> | Actual<br>New<br><u>Clubs</u> | Actual<br>Dropped<br><u>Clubs</u> | Gain/<br>Loss of<br><u>Clubs</u> | Gain/<br>Loss of<br><u>Clubs</u> |
| Jul/Aug/Sep | 1                          | 0                             | 0                                 | 0                                | 0                                |
| Oct/Nov/Dec | 1                          | 0                             | 0                                 | 0                                | 0                                |
| Jan/Feb/Mar | 1                          | 0                             | 0                                 | -1                               |                                  |
| Totals      | 3                          | 0                             | 0                                 | 0                                | -1                               |

### **Gender Comparison 2009-2010**

Oct/Nov/Dec

Jan/Feb/Mar

0

-10

-20

Jul/Aug/Sep

Current Year

### **Gender Comparison 2009-2010**

Oct/Nov/Dec

Jan/Feb/Mar

GMT: Gary W Fry Location: IOWA GMT CA: 1

Clubs

|             |                            | 200                           |                                   | 2008-2009                        |                                  |
|-------------|----------------------------|-------------------------------|-----------------------------------|----------------------------------|----------------------------------|
| Month       | New<br>Club<br><u>Goal</u> | Actual<br>New<br><u>Clubs</u> | Actual<br>Dropped<br><u>Clubs</u> | Gain/<br>Loss of<br><u>Clubs</u> | Gain/<br>Loss of<br><u>Clubs</u> |
| Jul/Aug/Sep | 0                          | 0                             | 0                                 | 0                                | 0                                |
| Oct/Nov/Dec | 0                          | 0                             | -1                                | -1                               | 0                                |
| Jan/Feb/Mar | 0                          | 0                             | 0                                 | 0                                | 2                                |
| Totals      | 0                          | 0                             | -1                                | -1                               | 2                                |

### **Gender Comparison 2009-2010**

Oct/Nov/Dec

Jan/Feb/Mar

-8

-12

Jul/Aug/Sep

Current Year

GMT: Gary W Fry Location: IOWA GMT CA: 1

### **Gender Comparison 2009-2010**

Oct/Nov/Dec

Jan/Feb/Mar

-5 -10

-15 -20

-25 -30

Jul/Aug/Sep

Current Year

### **Gender Comparison 2009-2010**

Oct/Nov/Dec

Jan/Feb/Mar

GMT: Gary W Fry Location: IOWA GMT CA: 1

Clubs

|             |                            | 200                           |                                   | 2008-2009                        |                                  |
|-------------|----------------------------|-------------------------------|-----------------------------------|----------------------------------|----------------------------------|
| Month       | New<br>Club<br><u>Goal</u> | Actual<br>New<br><u>Clubs</u> | Actual<br>Dropped<br><u>Clubs</u> | Gain/<br>Loss of<br><u>Clubs</u> | Gain/<br>Loss of<br><u>Clubs</u> |
| Jul/Aug/Sep | 0                          | 0                             | 0                                 | 0                                | 0                                |
| Oct/Nov/Dec | 0                          | 0                             | 0                                 | 0                                | 0                                |
| Jan/Feb/Mar | 1                          | 0                             | 0                                 | 0                                | -2                               |
| Totals      | 1                          | 0                             | 0                                 | 0                                | -2                               |

### **Gender Comparison 2009-2010**

Oct/Nov/Dec

Jan/Feb/Mar

GMT: Gary W Fry Location: WISCONSIN GMT CA: 1

|             |                            | <u>Club</u><br><b>200</b>     | <u>Clubs</u><br>2008-2009         |                                  |                                  |
|-------------|----------------------------|-------------------------------|-----------------------------------|----------------------------------|----------------------------------|
| Month       | New<br>Club<br><u>Goal</u> | Actual<br>New<br><u>Clubs</u> | Actual<br>Dropped<br><u>Clubs</u> | Gain/<br>Loss of<br><u>Clubs</u> | Gain/<br>Loss of<br><u>Clubs</u> |
| Jul/Aug/Sep | 0                          | 0                             | 0                                 | 0                                | 0                                |
| Oct/Nov/Dec | 0                          | 0                             | 0                                 | 0                                | 0                                |
| Jan/Feb/Mar | 0                          | 0                             | 0                                 | 0                                | 0                                |
| Totals      | 0                          | 0                             | 0                                 | 0                                | 0                                |

### **Gender Comparison 2009-2010**

Oct/Nov/Dec

Jan/Feb/Mar

-12 -16

-20

-24 -28

Jul/Aug/Sep

Current Year

### **Gender Comparison 2009-2010**

Oct/Nov/Dec

Jan/Feb/Mar

0 -5

-10 -15

-20 -25

GMT: Gary W Fry Location: WISCONSIN GMT CA: 1

|             |                            | <u>Club</u><br><b>20</b> 0    |                                   | <u>Clubs</u><br>2008-2009        |                                  |
|-------------|----------------------------|-------------------------------|-----------------------------------|----------------------------------|----------------------------------|
| Month       | New<br>Club<br><u>Goal</u> | Actual<br>New<br><u>Clubs</u> | Actual<br>Dropped<br><u>Clubs</u> | Gain/<br>Loss of<br><u>Clubs</u> | Gain/<br>Loss of<br><u>Clubs</u> |
| Jul/Aug/Sep | 0                          | 0                             | -1                                | -1                               | 0                                |
| Oct/Nov/Dec | 0                          | 0                             | 0                                 | 0                                | 0                                |
| Jan/Feb/Mar | 0                          | 0                             | 0                                 | 0                                | -1                               |
| Totals      | 0                          | 0                             | -1                                | -1                               | -1                               |