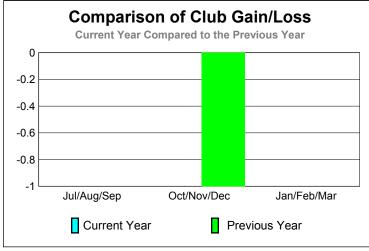

### Comparison of Club Gain/Loss Current Year Compared to the Previous Year 6 4 2 0 -2 -4 -6 Jul/Aug/Sep Oct/Nov/Dec Jan/Feb/Mar Current Year Previous Year