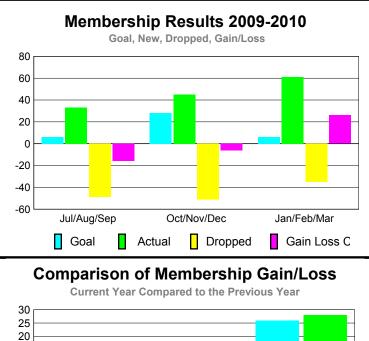

### YTD Status Quo Clubs 2009-2010

|             |                            | MEM                             | BERSH                          | HP  |    |
|-------------|----------------------------|---------------------------------|--------------------------------|-----|----|
|             |                            | Member<br>200                   | <u>Membership</u><br>2008-2009 |     |    |
| Month       | Net<br>Memb<br><u>Goal</u> | Gain/<br>Loss of<br><u>Memb</u> |                                |     |    |
| Jul/Aug/Sep | 6                          | 33                              | -49                            | -16 | 0  |
| Oct/Nov/Dec | 28                         | 45                              | -51                            | -6  | 1  |
| Jan/Feb/Mar | 6                          | 61                              | -35                            | 26  | 28 |
| Totals      | 40                         | 139                             | -135                           | 4   | 29 |