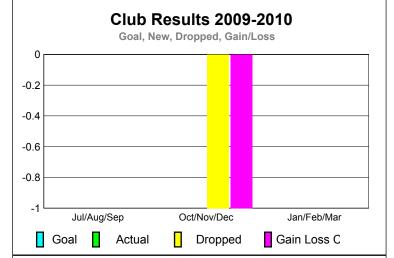

### **Club Results 2009-2010** Goal, New, Dropped, Gain/Loss 0.8 0.6 0.4 0.2 Jul/Aug/Sep Oct/Nov/Dec Jan/Feb/Mar Goal Actual Dropped Gain Loss C

## Club Results 2009-2010 Goal, New, Dropped, Gain/Loss 1 0.8 0.6 0.4 0.2 0 Jul/Aug/Sep Oct/Nov/Dec Jan/Feb/Mar Goal Actual Dropped Gain Loss C

## Club Results 2009-2010 Goal, New, Dropped, Gain/Loss 6 4 2 0 -2 -4 -6 Jul/Aug/Sep Oct/Nov/Dec Jan/Feb/Mar Goal Actual Dropped Gain Loss C

### Club Results 2009-2010 Goal, New, Dropped, Gain/Loss 1 0.8 0.6 0.4 0.2 0 Jul/Aug/Sep Oct/Nov/Dec Jan/Feb/Mar Goal Actual Dropped Gain Loss C

### Club Results 2009-2010 Goal, New, Dropped, Gain/Loss 0 -0.2 -0.4 -0.6 -0.8 -1 Jul/Aug/Sep Oct/Nov/Dec Jan/Feb/Mar Goal Actual Dropped Gain Loss C

### Club Results 2009-2010 Goal, New, Dropped, Gain/Loss 6 4 2 0 -2 -4 -6 Jul/Aug/Sep Oct/Nov/Dec Jan/Feb/Mar

Dropped

Gain Loss C

### **Club Results 2009-2010** Goal, New, Dropped, Gain/Loss 8.0 0.6 0.4 0.2 Jul/Aug/Sep Oct/Nov/Dec Jan/Feb/Mar Goal Actual Gain Loss C Dropped

# Club Results 2009-2010 Goal, New, Dropped, Gain/Loss 6 4 2 0 -2 -4 -6 Jul/Aug/Sep Oct/Nov/Dec Jan/Feb/Mar Goal Actual Dropped Gain Loss C

### Club Results 2009-2010 Goal, New, Dropped, Gain/Loss 6 4 2 0 -2 -4 -6 Jul/Aug/Sep Oct/Nov/Dec Jan/Feb/Mar Goal Actual Dropped Gain Loss C