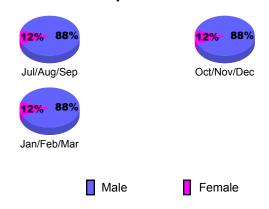

| 2008-2009        |
|             |             |               |                        |                  |                  |
|             | Net<br>Memb | Actual<br>New | Actual                 | Gain/<br>Loss of | Gain/<br>Loss of |
| Month       | Goal        | Memb          | Dropped<br><u>Memb</u> | Memb             | Memb             |
| Jul/Aug/Sep | 4           | 25            | -42                    | -17              | -37              |
| Oct/Nov/Dec | 24          | 53            | -64                    | -11              | -10              |
| Jan/Feb/Mar | 4           | 44            | -37                    | 7                | -7               |
| Totals      | 32          | 122           | -143                   | -21              | -54              |









**GMT: Gary W Fry Location: WISCONSIN** GMT CA: 1

|             |                            | <u>Club</u><br><b>20</b> 0    |                                   | <u>Clubs</u><br>2008-2009        |                                  |
|-------------|----------------------------|-------------------------------|-----------------------------------|----------------------------------|----------------------------------|
| Month       | New<br>Club<br><u>Goal</u> | Actual<br>New<br><u>Clubs</u> | Actual<br>Dropped<br><u>Clubs</u> | Gain/<br>Loss of<br><u>Clubs</u> | Gain/<br>Loss of<br><u>Clubs</u> |
| Jul/Aug/Sep | 0                          | 0                             | 0                                 | 0                                | 0                                |
| Oct/Nov/Dec