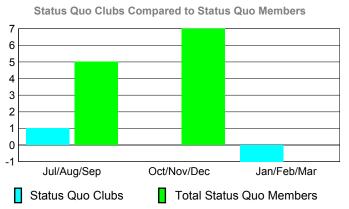

### YTD Status Quo Clubs 2009-2010

Status Quo Clubs Compared to Status Quo Members

6
4
2
0
-2
-4
-6

Jul/Aug/Sep Oct/Nov/Dec Jan/Feb/Mar

Status Quo Clubs

Total Status Quo Members

|             |                            | MEM                             | BERSH                          | <u>IIP                                   </u> |     |
|-------------|----------------------------|---------------------------------|--------------------------------|-----------------------------------------------|-----|
|             |                            | Member<br>200                   | <u>Membership</u><br>2008-2009 |                                               |     |
| Month       | Net<br>Memb<br><u>Goal</u> | Gain/<br>Loss of<br><u>Memb</u> |                                |                                               |     |
| Jul/Aug/Sep | 15                         | 33                              | -30                            | 3                                             | -44 |
| Oct/Nov/Dec | 15                         | 28                              | -28                            | 0                                             | -3  |
| Jan/Feb/Mar | 39                         | 32                              | -20                            | 12                                            | 12  |
| Totals      | 69                         | 93                              | -78                            | 15                                            | -35 |
| 1           |                            |                                 |                                |                                               |     |