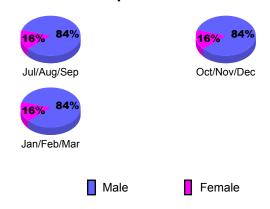

</u> |
| Jul/Aug/Sep | 0                          | 0                             | -1                                | -1                               | 0                                |
| Oct/Nov/Dec | 1                          | 0                             | 0                                 | 0                                | 0                                |
| Jan/Feb/Mar | 0                          | 0                             | 0                                 | 0                                | 0                                |
| Totals      | 1                          | 0                             | -1                                | -1                               | 0                                |

**CLUBS** 





### YTD Status Quo Clubs 2009-2010













GMT: Gary W Fry Location: MINNESOTA GMT CA: 1

Clubs

|             |                            | 200                           | 2008-2009                         |                                  |                                  |
|-------------|----------------------------|-------------------------------|-----------------------------------|----------------------------------|----------------------------------|
| Month       | New<br>Club<br><u>Goal</u> | Actual<br>New<br><u>Clubs</u> | Actual<br>Dropped<br><u>Clubs</u> | Gain/<br>Loss of<br><u>Clubs</u> | Gain/<br>Loss of<br><u>Clubs</u> |
| Jul/Aug/Sep | 0                          | 0                             | 0                                 | 0                                | 0                                |
| Oct/Nov/