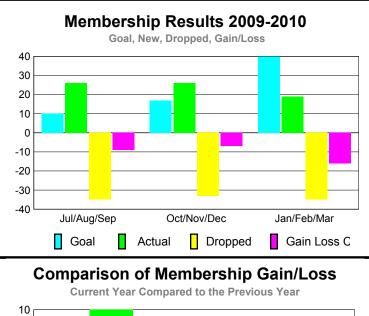

### YTD Status Quo Clubs 2009-2010

Status Quo Clubs Compared to Status Quo Members

6
4
2
0
-2
-4
-6

Jul/Aug/Sep Oct/Nov/Dec Jan/Feb/Mar

Status Quo Clubs

Total Status Quo Members

| INLOUIA     |                                       | GWT CA. I   |                   |             |                   |  |  |
|-------------|---------------------------------------|-------------|-------------------|-------------|-------------------|--|--|
|             |                                       | MEMBERSHIP  |                   |             |                   |  |  |
|             |                                       | Member      | <u>ship</u> Resul | ts          | <u>Membership</u> |  |  |
|             |                                       | 200         | 9-2010            |             | 2008-2009         |  |  |
|             |                                       |             |                   |             |                   |  |  |
|             | Net                                   | Actual      | Actual            | Gain/       | Gain/             |  |  |
|             | Memb                                  | New         | Dropped           | Loss of     | Loss of           |  |  |
| Month       | Goal                                  | <u>Memb</u> | Memb              | <u>Memb</u> | <u>Memb</u>       |  |  |
| Jul/Aug/Sep | -5                                    | 71          | -63               | 8           | 20                |  |  |
| Oct/Nov/Dec | -5                                    | 50          | -35               | 15          | 15                |  |  |
| Jan/Feb/Mar | -5                                    | 55          | -49               | 6           | 12                |  |  |
| Totals      | -15                                   | 176         | -147              | 29          | 47                |  |  |
|             | · · · · · · · · · · · · · · · · · · · | •           |                   | •           |                   |  |  |