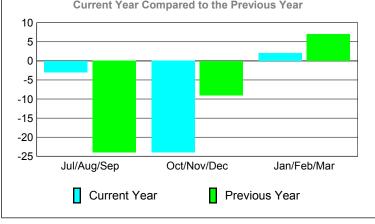

### Comparison of Club Gain/Loss Current Year Compared to the Previous Year 6 4 2 0 -2 -4 -6 Jul/Aug/Sep Oct/Nov/Dec Jan/Feb/Mar Current Year Previous Year