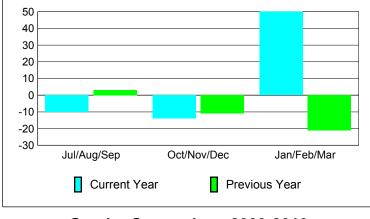

### Comparison of Club Gain/Loss Current Year Compared to the Previous Year 6 4 2 0 -2 -4 -6 Jul/Aug/Sep Oct/Nov/Dec Jan/Feb/Mar Current Year Previous Year