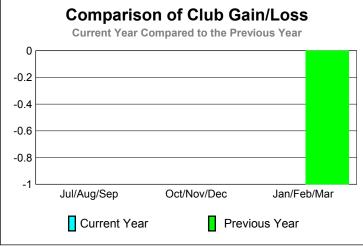

### Comparison of Club Gain/Loss Current Year Compared to the Previous Year 6 4 2 0 -2 -4 -6 Jul/Aug/Sep Oct/Nov/Dec Jan/Feb/Mar Current Year Previous Year