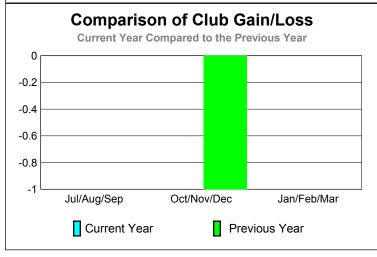

### Comparison of Club Gain/Loss Current Year Compared to the Previous Year 6 4 2 0 -2 -4 -6 Jul/Aug/Sep Oct/Nov/Dec Jan/Feb/Mar Current Year Previous Year