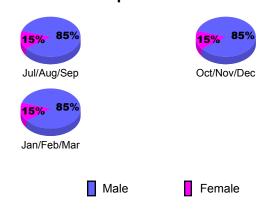

### Gender Comparison 2009-2010

Oct/Nov/Dec

Jan/Feb/Mar

GMT: Gary W Fry Location: MINNESOTA GMT CA: 1

Clubs

|             |                            | 200                           |                                   | 2008-2009                        |                                  |
|-------------|----------------------------|-------------------------------|-----------------------------------|----------------------------------|----------------------------------|
| Month       | New<br>Club<br><u>Goal</u> | Actual<br>New<br><u>Clubs</u> | Actual<br>Dropped<br><u>Clubs</u> | Gain/<br>Loss of<br><u>Clubs</u> | Gain/<br>Loss of<br><u>Clubs</u> |
| Jul/Aug/Sep | 0                          | 0                             | 0                                 | 0                                | 0                                |
| Oct/Nov/Dec | 0                          | 0                             | 0                                 | 0                                | 0                                |
| Jan/Feb/Mar | 1                          | 0                             | 0                                 | 0                                | 1                                |
| Totals      | 1                          | 0                             | 0                                 | 0                                | 1                                |