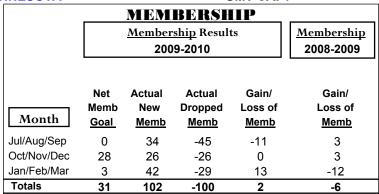

### YTD Status Quo Clubs 2009-2010

|             |                            | MEM                             | BERSH                   | <u>IIP                                   </u> |     |
|-------------|----------------------------|---------------------------------|-------------------------|-----------------------------------------------|-----|
|             |                            | Member<br>200                   | Membership<br>2008-2009 |                                               |     |
| Month       | Net<br>Memb<br><u>Goal</u> | Gain/<br>Loss of<br><u>Memb</u> |                         |                                               |     |
| Jul/Aug/Sep | 21                         | 21                              | -24                     | -3                                            | -3  |
| Oct/Nov/Dec | 31                         | 27                              | -44                     | -17                                           | -26 |
| Jan/Feb/Mar | 1                          | 33                              | -31                     | 2                                             | 13  |
| Totals      | 53                         | 81                              | -99                     | -18                                           | -16 |