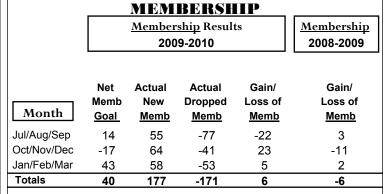

### YTD Status Quo Clubs 2009-2010

|             |                            | MEM                             | BERSH                          | HP  |    |
|-------------|----------------------------|---------------------------------|--------------------------------|-----|----|
|             |                            | Member<br>200                   | <u>Membership</u><br>2008-2009 |     |    |
| Month       | Net<br>Memb<br><u>Goal</u> | Gain/<br>Loss of<br><u>Memb</u> |                                |     |    |
| Jul/Aug/Sep | 6                          | 33                              | -49                            | -16 | 0  |
| Oct/Nov/Dec | 28                         | 45                              | -51                            | -6  | 1  |
| Jan/Feb/Mar | 6                          | 61                              | -35                            | 26  | 28 |
| Totals      | 40                         | 139                             | -135                           | 4   | 29 |