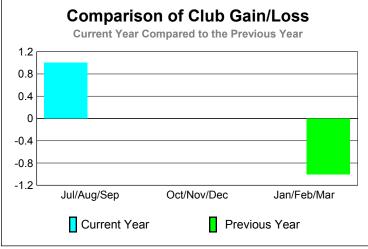

### Club Results 2009-2010 Goal, New, Dropped, Gain/Loss 0 -0.2 -0.4 -0.6 -0.8 -1 Jul/Aug/Sep Oct/Nov/Dec Jan/Feb/Mar Goal Actual Dropped Gain Loss C