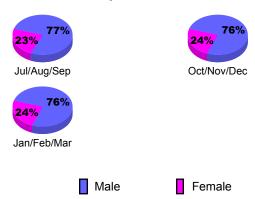

| <u>Membership</u><br>2008-2009 |     |     |  |  |  |
| Month       | Net<br>Memb<br><u>Goal</u> | Gain/<br>Loss of<br><u>Memb</u> |                                |     |     |  |  |  |
| Jul/Aug/Sep | 1                          | 22                              | -31                            | -9  | -14 |  |  |  |
| Oct/Nov/Dec | 1                          | 31                              | -57                            | -26 | -15 |  |  |  |
| Jan/Feb/Mar | 1                          | 47                              | -48                            | -1  | -16 |  |  |  |
| Totals      | 3                          | 100                             | -136                           | -36 | -45 |  |  |  |



### **Gender Comparison 2009-2010**

Oct/Nov/Dec

Jan/Feb/Mar



0

-10

-20

Jul/Aug/Sep

Current Year



GMT: Gary W Fry Location: SOUTH DAKOTA GMT CA: 1

|             |                            | <u>Club</u><br><b>20</b> 0    |                                   | <u>Clubs</u><br>2008-2009        |                                  |
|-------------|----------------------------|-------------------------------|-----------------------------------|----------------------------------|----------------------------------|
| Month       | New<br>Club<br><u>Goal</u> | Actual<br>New<br><u>Clubs</u> | Actual<br>Dropped<br><u>Clubs</u> | Gain/<br>Loss of<br><u>Clubs</u> | Gain/<br>Loss of<br><u>Clubs</u> |
| Jul/Aug/Sep | 0                          | 0                             | 0                                 | 0                                | 0