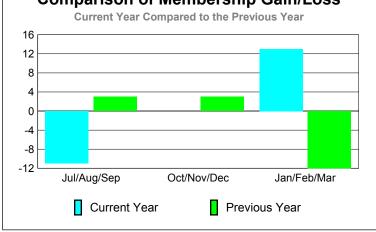

### YTD Status Quo Clubs 2009-2010

Status Quo Clubs Compared to Status Quo Members

6
4
2
0
-2
-4
-6

Jul/Aug/Sep Oct/Nov/Dec Jan/Feb/Mar

Status Quo Clubs

Total Status Quo Members

|             |                            | MEM                             | BERSH                          | <u>IIP                                   </u> |     |
|-------------|----------------------------|---------------------------------|--------------------------------|-----------------------------------------------|-----|
|             |                            | Member<br>200                   | <u>Membership</u><br>2008-2009 |                                               |     |
| Month       | Net<br>Memb<br><u>Goal</u> | Gain/<br>Loss of<br><u>Memb</u> |                                |                                               |     |
| Jul/Aug/Sep | 15                         | 33                              | -30                            | 3                                             | -44 |
| Oct/Nov/Dec | 15                         | 28                              | -28                            | 0                                             | -3  |
| Jan/Feb/Mar | 39                         | 32                              | -20                            | 12                                            | 12  |
| Totals      | 69                         | 93                              | -78                            | 15                                            | -35 |
| 1           |                            |                                 |                                |                                               |     |