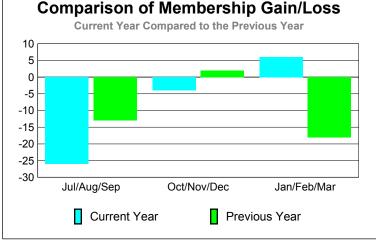

| 0                                | 0                                |
| Jan/Feb/Mar | 0                          | 0                             | 0                                 | 0                                | 0                                |
| Totals      | 0                          | 0                             | 0                                 | 0                                | 0                                |

**CLUBS** 





### YTD Status Quo Clubs 2009-2010



### **MEMBERSHIP Membership** Results <u>Membership</u> 2009-2010 2008-2009 Net Actual Actual Gain/ Gain/ Memb New Dropped Loss of Loss of Month Goal Memb Memb Memb **Memb** Jul/Aug/Sep -78 -26 15 52 -13 Oct/Nov/Dec -66 46 -50 -4 2 Jan/Feb/Mar 63 -59 6 -18 65 Totals 12 -187 -24 -29 163







-5 -10

-15

-20

-25

-30

Jul/Aug/Sep

Current Year



GMT: Gary W Fry Location: WISCONSIN GMT CA: 1

|             |                            | <u>Club</u><br><b>20</b> 0    |                                   | <u>Clubs</u><br>2008-2009        |                                  |
|-------------|----------------------------|-------------------------------|-----------------------------------|----------------------------------|----------------------------------|
| Month       | New<br>Club<br><u>Goal</u> | Actual<br>New<br><u>Clubs</u> | Actual<br>Dropped<br><u>Clubs</u> | Gain/<br>Loss of<br><u>Clubs</u> | Gain/<br>Loss of<br><u>Clubs</u> |
| Jul/Aug/Sep | 0                          | 0                             | 0                                 | 0