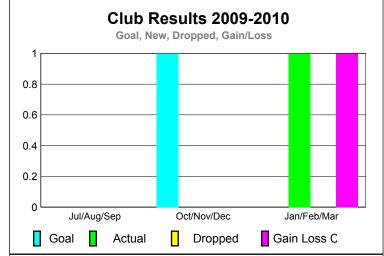

### **Club Results 2009-2010** Goal, New, Dropped, Gain/Loss 0.8 0.6 0.4 0.2 Jul/Aug/Sep Oct/Nov/Dec Jan/Feb/Mar Goal Actual Dropped Gain Loss C