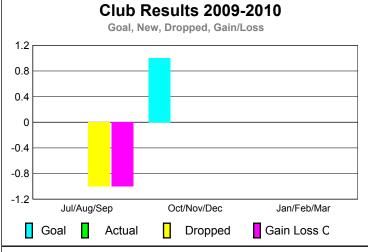

### **Club Results 2009-2010** Goal, New, Dropped, Gain/Loss 0.8 0.6 0.4 0.2 Jul/Aug/Sep Oct/Nov/Dec Jan/Feb/Mar Goal Actual Dropped Gain Loss C