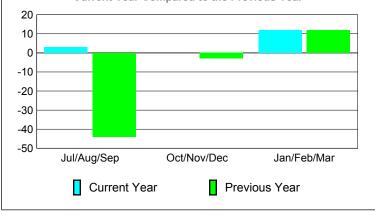

### Jul/Aug/Sep Oct/Nov/Dec Jan/Feb/Mar Current Year Previous Year

GMT: Gary W Fry Location: WISCONSIN GMT CA: 1

Clubs

|             |                            | 200                           |                                   | 2008-2009                        |                                  |
|-------------|----------------------------|-------------------------------|-----------------------------------|----------------------------------|----------------------------------|
| Month       | New<br>Club<br><u>Goal</u> | Actual<br>New<br><u>Clubs</u> | Actual<br>Dropped<br><u>Clubs</u> | Gain/<br>Loss of<br><u>Clubs</u> | Gain/<br>Loss of<br><u>Clubs</u> |
| Jul/Aug/Sep | 0                          | 0                             | 0                                 | 0                                | 0                                |
| Oct/Nov/Dec | 0                          | 0                             | 0                                 | 0                                | 0                                |
| Jan/Feb/Mar | 0                          | 0                             | 0                                 | 0                                | 0                                |
| Totals      | 0                          | 0                             | 0                                 | 0                                | 0                                |