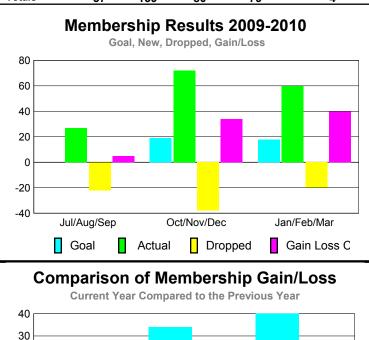

### **Club Results 2009-2010** Goal, New, Dropped, Gain/Loss 0.8 0.6 0.4 0.2 Jul/Aug/Sep Oct/Nov/Dec Jan/Feb/Mar Goal Actual Dropped Gain Loss C