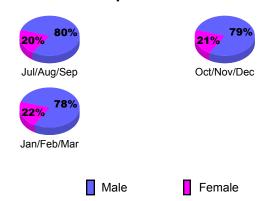

### Gender Comparison 2009-2010

Oct/Nov/Dec

Jan/Feb/Mar

GMT: Gary W Fry Location: MINNESOTA GMT CA: 1

Clubs

|             |                            | 200                           |                                   | 2008-2009                        |                                  |
|-------------|----------------------------|-------------------------------|-----------------------------------|----------------------------------|----------------------------------|
| Month       | New<br>Club<br><u>Goal</u> | Actual<br>New<br><u>Clubs</u> | Actual<br>Dropped<br><u>Clubs</u> | Gain/<br>Loss of<br><u>Clubs</u> | Gain/<br>Loss of<br><u>Clubs</u> |
| Jul/Aug/Sep | 0                          | 0                             | 0                                 | 0                                | 0                                |
| Oct/Nov/Dec | 0                          | 0                             | 0                                 | 0                                | 0                                |
| Jan/Feb/Mar | 1                          | 0                             | 0                                 | 0                                | 1                                |
| Totals      | 1                          | 0                             | 0                                 | 0                                | 1                                |

### **Gender Comparison 2009-2010**

Oct/Nov/Dec

Jan/Feb/Mar

-20

-30

-40 -50

Jul/Aug/Sep

Current Year

### **Gender Comparison 2009-2010**

Oct/Nov/Dec

Jan/Feb/Mar

GMT: Gary W Fry Location: MINNESOTA GMT CA: 1

Clubs

|             |             |               | Results           |                  | 2008-2009        |
|-------------|-------------|---------------|-------------------|------------------|------------------|
|             |             | 200           | 9-2010            |                  | 2000-2009        |
|             | Name        | Antoni        | Astroal           | Onim/            | Caint            |
|             | New<br>Club | Actual<br>New | Actual<br>Dropped | Gain/<br>Loss of | Gain/<br>Loss of |
| Month       | Goal        | Clubs         | <u>Clubs</u>      | <u>Clubs</u>     | <u>Clubs</u>     |
| Jul/Aug/Sep | 0           | 0             | 0                 | 0                | 0                |
| Oct/Nov/Dec | 0           | 0             | -1                | -1               | 1                |
| Jan/Feb/Mar | 0           | 0             | -1                | -1               | 0                |
| Totals      | 0           | 0             | -2                | -2               | 1                |

### **Gender Comparison 2009-2010**

Oct/Nov/Dec

Jan/Feb/Mar

-10

-15 -20

-25 -30

-35 -40

Jul/Aug/Sep

### **Gender Comparison 2009-2010**

Oct/Nov/Dec

Jan/Feb/Mar

GMT: Gary W Fry Location: NORTH DAKOTA GMT CA: 1

|             |                            |                               | Results<br>9-2010                 |                                  | <u>Clubs</u><br>2008-2009        |
|-------------|----------------------------|-------------------------------|-----------------------------------|----------------------------------|----------------------------------|
| Month       | New<br>Club<br><u>Goal</u> | Actual<br>New<br><u>Clubs</u> | Actual<br>Dropped<br><u>Clubs</u> | Gain/<br>Loss of<br><u>Clubs</u> | Gain/<br>Loss of<br><u>Clubs</u> |
| Jul/Aug/Sep | 1                          | 0                             | 0                                 | 0                                | 0                                |
| Oct/Nov/Dec | 1                          | 0                             | 0                                 | 0                                | 0                                |
| Jan/Feb/Mar | 1                          | 0                             | 0                                 | -1                               |                                  |
| Totals      | 3                          | 0                             | 0                                 | 0                                | -1                               |

### **Gender Comparison 2009-2010**

Oct/Nov/Dec

Jan/Feb/Mar

0

-10

-20

Jul/Aug/Sep

Current Year

### **Gender Comparison 2009-2010**

Oct/Nov/Dec

Jan/Feb/Mar

GMT: Gary W Fry Location: IOWA GMT CA: 1

Clubs

|             |                            | 200                           |                                   | 2008-2009                        |                                  |
|-------------|----------------------------|-------------------------------|-----------------------------------|----------------------------------|----------------------------------|
| Month       | New<br>Club<br><u>Goal</u> | Actual<br>New<br><u>Clubs</u> | Actual<br>Dropped<br><u>Clubs</u> | Gain/<br>Loss of<br><u>Clubs</u> | Gain/<br>Loss of<br><u>Clubs</u> |
| Jul/Aug/Sep | 0                          | 0                             | 0                                 | 0                                | 0                                |
| Oct/Nov/Dec | 0                          | 0                             | -1                                | -1                               | 0                                |
| Jan/Feb/Mar | 0                          | 0                             | 0                                 | 0                                | 2                                |
| Totals      | 0                          | 0                             | -1                                | -1                               | 2                                |

### **Gender Comparison 2009-2010**

Oct/Nov/Dec

Jan/Feb/Mar

-8

-12

Jul/Aug/Sep

Current Year

GMT: Gary W Fry Location: IOWA GMT CA: 1

### **Gender Comparison 2009-2010**

Oct/Nov/Dec

Jan/Feb/Mar

-5 -10

-15 -20

-25 -30

Jul/Aug/Sep

Current Year

### **Gender Comparison 2009-2010**

Oct/Nov/Dec

Jan/Feb/Mar

GMT: Gary W Fry Location: IOWA GMT CA: 1

Clubs

|             |                            | 200                           |                                   | 2008-2009                        |                                  |
|-------------|----------------------------|-------------------------------|-----------------------------------|----------------------------------|----------------------------------|
| Month       | New<br>Club<br><u>Goal</u> | Actual<br>New<br><u>Clubs</u> | Actual<br>Dropped<br><u>Clubs</u> | Gain/<br>Loss of<br><u>Clubs</u> | Gain/<br>Loss of<br><u>Clubs</u> |
| Jul/Aug/Sep | 0                          | 0                             | 0                                 | 0                                | 0                                |
| Oct/Nov/Dec | 0                          | 0                             | 0                                 | 0                                | 0                                |
| Jan/Feb/Mar | 1                          | 0                             | 0                                 | 0                                | -2                               |
| Totals      | 1                          | 0                             | 0                                 | 0                                | -2                               |

### **Gender Comparison 2009-2010**

Oct/Nov/Dec

Jan/Feb/Mar

GMT: Gary W Fry Location: WISCONSIN GMT CA: 1

|             |                            | <u>Club</u><br><b>200</b>     | <u>Clubs</u><br>2008-2009         |                                  |                                  |
|-------------|----------------------------|-------------------------------|-----------------------------------|----------------------------------|----------------------------------|
| Month       | New<br>Club<br><u>Goal</u> | Actual<br>New<br><u>Clubs</u> | Actual<br>Dropped<br><u>Clubs</u> | Gain/<br>Loss of<br><u>Clubs</u> | Gain/<br>Loss of<br><u>Clubs</u> |
| Jul/Aug/Sep | 0                          | 0                             | 0                                 | 0                                | 0                                |
| Oct/Nov/Dec | 0                          | 0                             | 0                                 | 0                                | 0                                |
| Jan/Feb/Mar | 0                          | 0                             | 0                                 | 0                                | 0                                |
| Totals      | 0                          | 0                             | 0                                 | 0                                | 0                                |

### **Gender Comparison 2009-2010**

Oct/Nov/Dec

Jan/Feb/Mar

-12 -16

-20

-24 -28

Jul/Aug/Sep

Current Year

### **Gender Comparison 2009-2010**

Oct/Nov/Dec

Jan/Feb/Mar

0 -5

-10 -15

-20 -25

GMT: Gary W Fry Location: WISCONSIN GMT CA: 1

|             |                            | <u>Club</u><br><b>20</b> 0    |                                   | <u>Clubs</u><br>2008-2009        |                                  |
|-------------|----------------------------|-------------------------------|-----------------------------------|----------------------------------|----------------------------------|
| Month       | New<br>Club<br><u>Goal</u> | Actual<br>New<br><u>Clubs</u> | Actual<br>Dropped<br><u>Clubs</u> | Gain/<br>Loss of<br><u>Clubs</u> | Gain/<br>Loss of<br><u>Clubs</u> |
| Jul/Aug/Sep | 0                          | 0                             | -1                                | -1                               | 0                                |
| Oct/Nov/Dec | 0                          | 0                             | 0                                 | 0                                | 0                                |
| Jan/Feb/Mar | 0                          | 0                             | 0                                 | 0                                | -1                               |
| Totals      | 0                          | 0                             | -1                                | -1                               | -1                               |