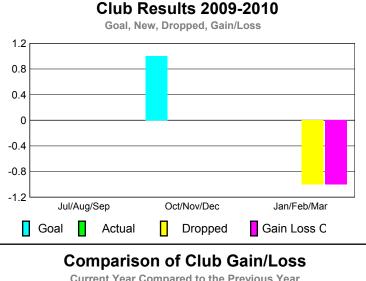

### **Club Results 2009-2010** Goal, New, Dropped, Gain/Loss 0.8 0.6 0.4 0.2 Jul/Aug/Sep Oct/Nov/Dec Jan/Feb/Mar Goal Actual Dropped Gain Loss C