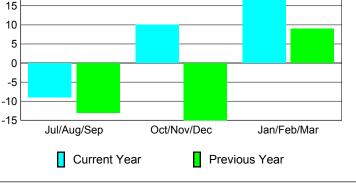

### Comparison of Club Gain/Loss Current Year Compared to the Previous Year 6 4 2 0 -2 -4 -6 Jul/Aug/Sep Oct/Nov/Dec Jan/Feb/Mar Current Year Previous Year