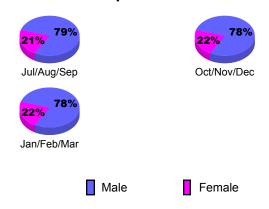

### **Gender Comparison 2009-2010**

Oct/Nov/Dec

Jan/Feb/Mar

GMT: Gary W Fry Location: IOWA GMT CA: 1

Clubs

|             |                            | 200                           |                                   | 2008-2009                        |                                  |
|-------------|----------------------------|-------------------------------|-----------------------------------|----------------------------------|----------------------------------|
| Month       | New<br>Club<br><u>Goal</u> | Actual<br>New<br><u>Clubs</u> | Actual<br>Dropped<br><u>Clubs</u> | Gain/<br>Loss of<br><u>Clubs</u> | Gain/<br>Loss of<br><u>Clubs</u> |
| Jul/Aug/Sep | 0                          | 0                             | 0                                 | 0                                | 0                                |
| Oct/Nov/Dec | 0                          | 0                             | -1                                | -1                               | 0                                |
| Jan/Feb/Mar | 0                          | 0                             | 0                                 | 0                                | 2                                |
| Totals      | 0                          | 0                             | -1                                | -1                               | 2                                |

### **Gender Comparison 2009-2010**

Oct/Nov/Dec

Jan/Feb/Mar

-8

-12

Jul/Aug/Sep

Current Year

GMT: Gary W Fry Location: IOWA GMT CA: 1

### **Gender Comparison 2009-2010**

Oct/Nov/Dec

Jan/Feb/Mar

GMT: Gary W Fry Location: IOWA GMT CA: 1

Clubs

|             |                            | 200                           |                                   | 2008-2009                        |                                  |
|-------------|----------------------------|-------------------------------|-----------------------------------|----------------------------------|----------------------------------|
| Month       | New<br>Club<br><u>Goal</u> | Actual<br>New<br><u>Clubs</u> | Actual<br>Dropped<br><u>Clubs</u> | Gain/<br>Loss of<br><u>Clubs</u> | Gain/<br>Loss of<br><u>Clubs</u> |
| Jul/Aug/Sep | 0                          | 0                             | 0                                 | 0                                | 0                                |
| Oct/Nov/Dec | 0                          | 0                             | 0                                 | 0                                | 0                                |
| Jan/Feb/Mar | 1                          | 0                             | 0                                 | 0                                | -2                               |
| Totals      | 1                          | 0                             | 0                                 | 0                                | -2                               |