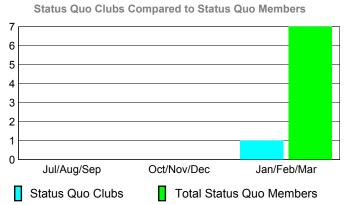

### YTD Status Quo Clubs 2009-2010

Status Quo Clubs Compared to Status Quo Members

6
4
2
0
-2
-4
-6

Jul/Aug/Sep Oct/Nov/Dec Jan/Feb/Mar

Status Quo Clubs

Total Status Quo Members

|             |                            | MEM                             | BERSH                          | <u>IIP                                   </u> |     |
|-------------|----------------------------|---------------------------------|--------------------------------|-----------------------------------------------|-----|
|             |                            | Member<br>200                   | <u>Membership</u><br>2008-2009 |                                               |     |
| Month       | Net<br>Memb<br><u>Goal</u> | Gain/<br>Loss of<br><u>Memb</u> |                                |                                               |     |
| Jul/Aug/Sep | 15                         | 33                              | -30                            | 3                                             | -44 |
| Oct/Nov/Dec | 15                         | 28                              | -28                            | 0                                             | -3  |
| Jan/Feb/Mar | 39                         | 32                              | -20                            | 12                                            | 12  |
| Totals      | 69                         | 93                              | -78                            | 15                                            | -35 |
| 1           |                            |                                 |                                |                                               |     |

### YTD Status Quo Clubs 2009-2010

Status Quo Clubs Compared to Status Quo Members

6
4
2
0
-2
-4
-6

Jul/Aug/Sep Oct/Nov/Dec Jan/Feb/Mar

Status Quo Clubs

Total Status Quo Members

| INLOUIA     |                                       | GWT CA. I   |                   |             |                   |  |  |
|-------------|---------------------------------------|-------------|-------------------|-------------|-------------------|--|--|
|             |                                       | MEMBERSHIP  |                   |             |                   |  |  |
|             |                                       | Member      | <u>ship</u> Resul | ts          | <u>Membership</u> |  |  |
|             |                                       | 200         | 9-2010            |             | 2008-2009         |  |  |
|             |                                       |             |                   |             |                   |  |  |
|             | Net                                   | Actual      | Actual            | Gain/       | Gain/             |  |  |
|             | Memb                                  | New         | Dropped           | Loss of     | Loss of           |  |  |
| Month       | Goal                                  | <u>Memb</u> | Memb              | <u>Memb</u> | <u>Memb</u>       |  |  |
| Jul/Aug/Sep | -5                                    | 71          | -63               | 8           | 20                |  |  |
| Oct/Nov/Dec | -5                                    | 50          | -35               | 15          | 15                |  |  |
| Jan/Feb/Mar | -5                                    | 55          | -49               | 6           | 12                |  |  |
| Totals      | -15                                   | 176         | -147              | 29          | 47                |  |  |
|             | · · · · · · · · · · · · · · · · · · · | •           |                   | •           |                   |  |  |

### YTD Status Quo Clubs 2009-2010

Status Quo Clubs Compared to Status Quo Members

6
4
2
0
-2
-4
-6

Jul/Aug/Sep Oct/Nov/Dec Jan/Feb/Mar

Status Quo Clubs

Total Status Quo Members

| <u> MEMBERSHIP</u> |      |               |                   |             |             |  |  |
|--------------------|------|---------------|-------------------|-------------|-------------|--|--|
|                    |      | <u>Member</u> | <u>ship</u> Resul | ts          | Membership  |  |  |
|                    |      | 200           | 9-2010            |             | 2008-2009   |  |  |
|                    | •    |               |                   |             |             |  |  |
|                    | Net  | Actual        | Actual            | Gain/       | Gain/       |  |  |
|                    | Memb | New           | Dropped           | Loss of     | Loss of     |  |  |
| Month              | Goal | <u>Memb</u>   | <u>Memb</u>       | <u>Memb</u> | <u>Memb</u> |  |  |
| Jul/Aug/Sep        | 33   | 77            | -57               | 20          | -20         |  |  |
| Oct/Nov/Dec        | 268  | 41            | -54               | -13         | -26         |  |  |
| Jan/Feb/Mar        | 42   | 48            | -24               | 24          | 9           |  |  |
| Totals             | 343  | 166           | -135              | 31          | -37         |  |  |

### YTD Status Quo Clubs 2009-2010

Status Quo Clubs Compared to Status Quo Members

6
4
2
0
-2
-4
-6

Jul/Aug/Sep Oct/Nov/Dec Jan/Feb/Mar

Status Quo Clubs

Total Status Quo Members

### YTD Status Quo Clubs 2009-2010

Status Quo Clubs Compared to Status Quo Members

6
4
2
0
-2
-4
-6

Jul/Aug/Sep Oct/Nov/Dec Jan/Feb/Mar

Status Quo Clubs

Total Status Quo Members

|             |      | MEM.        | BERSH             | <u>IIP                                   </u> |                   |
|-------------|------|-------------|-------------------|-----------------------------------------------|-------------------|
|             |      | Member      | <u>ship</u> Resul | ts                                            | <u>Membership</u> |
|             |      | 200         | 2008-2009         |                                               |                   |
|             |      |             |                   |                                               |                   |
|             | Net  | Actual      | Actual            | Gain/                                         | Gain/             |
|             | Memb | New         | Dropped           | Loss of                                       | Loss of           |
| Month       | Goal | <u>Memb</u> | <u>Memb</u>       | Memb                                          | <u>Memb</u>       |
| Jul/Aug/Sep | 20   | 46          | -49               | -3                                            | -24               |
| Oct/Nov/Dec | 85   | 26          | -50               | -24                                           | -9                |
| Jan/Feb/Mar | 30   | 23          | -21               | 2                                             | 7                 |
| Totals      | 135  | 95          | -120              | -25                                           | -26               |

### YTD Status Quo Clubs 2009-2010

Status Quo Clubs Compared to Status Quo Members

6
4
2
0
-2
-4
-6

Jul/Aug/Sep Oct/Nov/Dec Jan/Feb/Mar

Status Quo Clubs

Total Status Quo Members

| <u> </u>    |                            |                                 |                                |     |     |  |  |  |
|-------------|----------------------------|---------------------------------|--------------------------------|-----|-----|--|--|--|
|             |                            | Member<br>200                   | <u>Membership</u><br>2008-2009 |     |     |  |  |  |
| Month       | Net<br>Memb<br><u>Goal</u> | Gain/<br>Loss of<br><u>Memb</u> |                                |     |     |  |  |  |
| Jul/Aug/Sep | 1                          | 22                              | -31                            | -9  | -14 |  |  |  |
| Oct/Nov/Dec | 1                          | 31                              | -57                            | -26 | -15 |  |  |  |
| Jan/Feb/Mar | 1                          | 47                              | -48                            | -1  | -16 |  |  |  |
| Totals      | 3                          | 100                             | -136                           | -36 | -45 |  |  |  |

### YTD Status Quo Clubs 2009-2010

Status Quo Clubs Compared to Status Quo Members

6
4
2
0
-2
-4
-6

Jul/Aug/Sep Oct/Nov/Dec Jan/Feb/Mar

Status Quo Clubs

Total Status Quo Members

| <u> MEMBERSHIP</u> |             |             |                   |             |             |  |  |
|--------------------|-------------|-------------|-------------------|-------------|-------------|--|--|
|                    |             | Member      | <u>Membership</u> |             |             |  |  |
|                    |             | 200         | 2008-2009         |             |             |  |  |
|                    |             |             |                   |             |             |  |  |
|                    | Net         | Actual      | Actual            | Gain/       | Gain/       |  |  |
| N (1)              | Memb        | New         | Dropped           | Loss of     | Loss of     |  |  |
| Month              | <u>Goal</u> | <u>Memb</u> | <u>Memb</u>       | <u>Memb</u> | <u>Memb</u> |  |  |
| Jul/Aug/Sep        | 0           | 27          | -22               | 5           | 18          |  |  |
| Oct/Nov/Dec        | 19          | 72          | -38               | 34          | -16         |  |  |
| Jan/Feb/Mar        | 18          | 60          | -20               | 40          | -6          |  |  |
| Totals             | 37          | 159         | -80               | 79          | -4          |  |  |

### YTD Status Quo Clubs 2009-2010

Status Quo Clubs Compared to Status Quo Members

6
4
2
0
-2
-4
-6

Jul/Aug/Sep Oct/Nov/Dec Jan/Feb/Mar

Status Quo Clubs

Total Status Quo Members

|             |             | MEM         | BERSH             | ПР          |                   |
|-------------|-------------|-------------|-------------------|-------------|-------------------|
|             |             | Member      | <u>ship</u> Resul | ts          | <u>Membership</u> |
|             |             | 200         | 9-2010            |             | 2008-2009         |
|             |             |             |                   |             |                   |
|             | Net         | Actual      | Actual            | Gain/       | Gain/             |
| Month       | Memb        | New         | Dropped           | Loss of     | Loss of           |
| Month       | <u>Goal</u> | <u>Memb</u> | <u>Memb</u>       | <u>Memb</u> | <u>Memb</u>       |
| Jul/Aug/Sep | 10          | 26          | -35               | -9          | 10                |
| Oct/Nov/Dec | 17          | 26          | -33               | -7          | -17               |
| Jan/Feb/Mar | 40          | 19          | -35               | -16         | -21               |
| Totals      | 67          | 71          | -103              | -32         | -28               |

### YTD Status Quo Clubs 2009-2010

Status Quo Clubs Compared to Status Quo Members

6
4
2
0
-2
-4
-6

Jul/Aug/Sep Oct/Nov/Dec Jan/Feb/Mar

Status Quo Clubs Total Status Quo Members

|             |                            | MEM                          | BERSH                            | ПР                              |                                 |
|-------------|----------------------------|------------------------------|----------------------------------|---------------------------------|---------------------------------|
|             |                            | Member                       | ship Resul                       | ts                              | <u>Membership</u>               |
|             |                            | 200                          | 9-2010                           |                                 | 2008-2009                       |
| Month       | Net<br>Memb<br><u>Goal</u> | Actual<br>New<br><u>Memb</u> | Actual<br>Dropped<br><u>Memb</u> | Gain/<br>Loss of<br><u>Memb</u> | Gain/<br>Loss of<br><u>Memb</u> |
| Jul/Aug/Sep | 47                         | 35                           | -30                              | 5                               | -7                              |
| Oct/Nov/Dec | -6                         | 30                           | -45                              | -15                             | -8                              |
| Jan/Feb/Mar | 25                         | 36                           | -42                              | -6                              | -12                             |
| Totals      | 66                         | 101                          | -117                             | -16                             | -27                             |

### YTD Status Quo Clubs 2009-2010

Status Quo Clubs Compared to Status Quo Members

6
4
2
0
-2
-4
-6

Jul/Aug/Sep Oct/Nov/Dec Jan/Feb/Mar

Status Quo Clubs Total Status Quo Members

|             |      | MEM         | BERSH             | IIP         |             |
|-------------|------|-------------|-------------------|-------------|-------------|
|             |      | Member      | <u>Membership</u> |             |             |
|             |      | 200         | 9-2010            |             | 2008-2009   |
|             |      |             |                   |             |             |
|             | Net  | Actual      | Actual            | Gain/       | Gain/       |
|             | Memb | New         | Dropped           | Loss of     | Loss of     |
| Month       | Goal | <u>Memb</u> | <u>Memb</u>       | <u>Memb</u> | <u>Memb</u> |
| Jul/Aug/Sep | 5    | 37          | -52               | -15         | -28         |
| Oct/Nov/Dec | 10   | 13          | -32               | -19         | -11         |
| Jan/Feb/Mar | 35   | 24          | -28               | -4          | 6           |
| Totals      | 50   | 74          | -112              | -38         | -33         |

### YTD Status Quo Clubs 2009-2010

Status Quo Clubs Compared to Status Quo Members

6
4
2
0
-2
-4
-6

Jul/Aug/Sep Oct/Nov/Dec Jan/Feb/Mar

Status Quo Clubs

Total Status Quo Members

|             |             | MEM         | BERSH       | IIP               |             |
|-------------|-------------|-------------|-------------|-------------------|-------------|
|             |             | Member      | ts          | <u>Membership</u> |             |
|             |             | 200         |             | 2008-2009         |             |
|             |             |             |             |                   |             |
|             | Net         | Actual      | Actual      | Gain/             | Gain/       |
| M 41-       | Memb        | New         | Dropped     | Loss of           | Loss of     |
| Month       | <u>Goal</u> | <u>Memb</u> | <u>Memb</u> | <u>Memb</u>       | <u>Memb</u> |
| Jul/Aug/Sep | -8          | 37          | -53         | -16               | -9          |
| Oct/Nov/Dec | 10          | 42          | -34         | 8                 | -16         |
| Jan/Feb/Mar | 18          | 33          | -42         | -9                | 6           |
| Totals      | 20          | 112         | -129        | -17               | -19         |