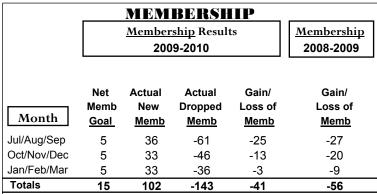

### YTD Status Quo Clubs 2009-2010

|             |                            | MEM                             | BERSH                   | <u>IIP                                   </u> |     |
|-------------|----------------------------|---------------------------------|-------------------------|-----------------------------------------------|-----|
|             |                            | Member<br>200                   | Membership<br>2008-2009 |                                               |     |
| Month       | Net<br>Memb<br><u>Goal</u> | Gain/<br>Loss of<br><u>Memb</u> |                         |                                               |     |
| Jul/Aug/Sep | 21                         | 21                              | -24                     | -3                                            | -3  |
| Oct/Nov/Dec | 31                         | 27                              | -44                     | -17                                           | -26 |
| Jan/Feb/Mar | 1                          | 33                              | -31                     | 2                                             | 13  |
| Totals      | 53                         | 81                              | -99                     | -18                                           | -16 |