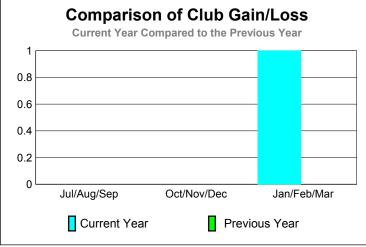

### Comparison of Club Gain/Loss Current Year Compared to the Previous Year 6 4 2 0 -2 -4 -6 Jul/Aug/Sep Oct/Nov/Dec Jan/Feb/Mar Current Year Previous Year