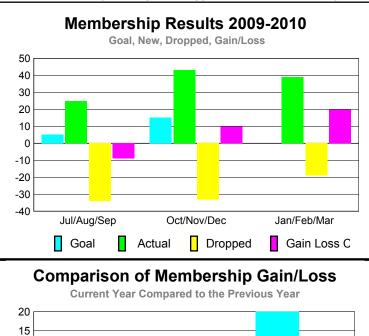

### **Club Results 2009-2010** Goal, New, Dropped, Gain/Loss 0.8 0.6 0.4 0.2 Jul/Aug/Sep Oct/Nov/Dec Jan/Feb/Mar Goal Actual Dropped Gain Loss C