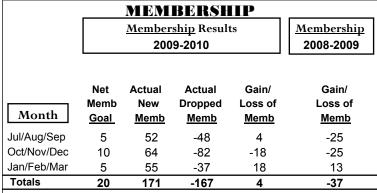

### YTD Status Quo Clubs 2009-2010

|             |                            | MEM                             | BERSH                   | <u>IIP                                   </u> |     |
|-------------|----------------------------|---------------------------------|-------------------------|-----------------------------------------------|-----|
|             |                            | Member<br>200                   | Membership<br>2008-2009 |                                               |     |
| Month       | Net<br>Memb<br><u>Goal</u> | Gain/<br>Loss of<br><u>Memb</u> |                         |                                               |     |
| Jul/Aug/Sep | 21                         | 21                              | -24                     | -3                                            | -3  |
| Oct/Nov/Dec | 31                         | 27                              | -44                     | -17                                           | -26 |
| Jan/Feb/Mar | 1                          | 33                              | -31                     | 2                                             | 13  |
| Totals      | 53                         | 81                              | -99                     | -18                                           | -16 |