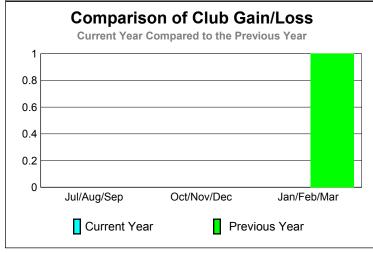

### Comparison of Club Gain/Loss Current Year Compared to the Previous Year 6 4 2 0 -2 -4 -6 Jul/Aug/Sep Oct/Nov/Dec Jan/Feb/Mar Current Year Previous Year