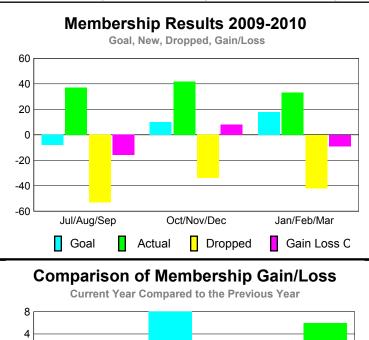

### **Club Results 2009-2010** Goal, New, Dropped, Gain/Loss 0.8 0.6 0.4 0.2 Jul/Aug/Sep Oct/Nov/Dec Jan/Feb/Mar Goal Actual Dropped Gain Loss C

### YTD Status Quo Clubs 2009-2010

|             |                            | MEM                             | BERSH                   | <u>IIP                                   </u> |     |
|-------------|----------------------------|---------------------------------|-------------------------|-----------------------------------------------|-----|
|             |                            | Member<br>200                   | Membership<br>2008-2009 |                                               |     |
| Month       | Net<br>Memb<br><u>Goal</u> | Gain/<br>Loss of<br><u>Memb</u> |                         |                                               |     |
| Jul/Aug/Sep | 21                         | 21                              | -24                     | -3                                            | -3  |
| Oct/Nov/Dec | 31                         | 27                              | -44                     | -17                                           | -26 |
| Jan/Feb/Mar | 1                          | 33                              | -31                     | 2                                             | 13  |
| Totals      | 53                         | 81                              | -99                     | -18                                           | -16 |