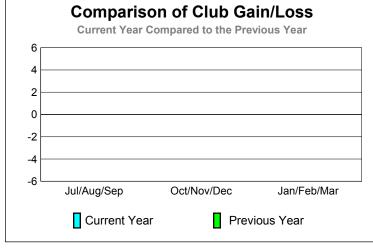

### Comparison of Club Gain/Loss Current Year Compared to the Previous Year 6 4 2 0 -2 -4 -6 Jul/Aug/Sep Oct/Nov/Dec Jan/Feb/Mar Current Year Previous Year