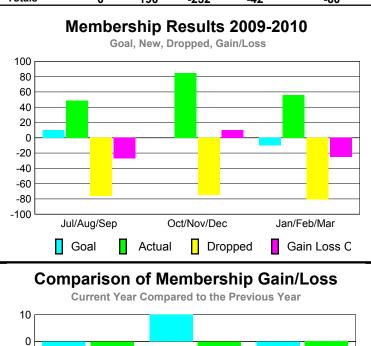

### **Club Results 2009-2010** Goal, New, Dropped, Gain/Loss 0.8 0.6 0.4 0.2 Jul/Aug/Sep Oct/Nov/Dec Jan/Feb/Mar Goal Actual Dropped Gain Loss C