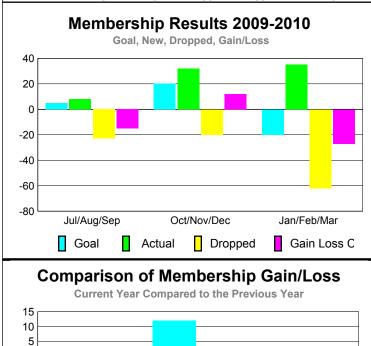

### YTD Status Quo Clubs 2009-2010

|             |                            | MEM                             | BERSH                   | <u>IIP                                   </u> |     |
|-------------|----------------------------|---------------------------------|-------------------------|-----------------------------------------------|-----|
|             |                            | Member<br>200                   | Membership<br>2008-2009 |                                               |     |
| Month       | Net<br>Memb<br><u>Goal</u> | Gain/<br>Loss of<br><u>Memb</u> |                         |                                               |     |
| Jul/Aug/Sep | 21                         | 21                              | -24                     | -3                                            | -3  |
| Oct/Nov/Dec | 31                         | 27                              | -44                     | -17                                           | -26 |
| Jan/Feb/Mar | 1                          | 33                              | -31                     | 2                                             | 13  |
| Totals      | 53                         | 81                              | -99                     | -18                                           | -16 |