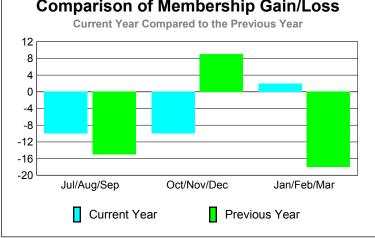

### YTD Status Quo Clubs 2009-2010

|             |                            | MEM                             | BERSH                   | <u>IIP                                   </u> |     |
|-------------|----------------------------|---------------------------------|-------------------------|-----------------------------------------------|-----|
|             |                            | Member<br>200                   | Membership<br>2008-2009 |                                               |     |
| Month       | Net<br>Memb<br><u>Goal</u> | Gain/<br>Loss of<br><u>Memb</u> |                         |                                               |     |
| Jul/Aug/Sep | 21                         | 21                              | -24                     | -3                                            | -3  |
| Oct/Nov/Dec | 31                         | 27                              | -44                     | -17                                           | -26 |
| Jan/Feb/Mar | 1                          | 33                              | -31                     | 2                                             | 13  |
| Totals      | 53                         | 81                              | -99                     | -18                                           | -16 |