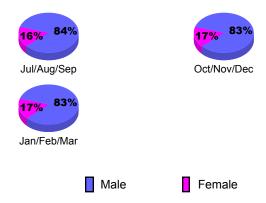

ov/Dec | 0                   | 0                             | 0                                 | 0                                | 0                                |
| Jan/Feb/Mar | 0                   | 0                             | 0                                 | 0                                | -1                               |
| Totals      | 0                   | 0                             | 0                                 | 0                                | -1                               |

**CLUBS** 

**Club** Results

# Club Results 2009-2010 Goal, New, Dropped, Gain/Loss 6 4 2 0 -2 -4 -6 Jul/Aug/Sep Oct/Nov/Dec Jan/Feb/Mar Goal Actual Dropped Gain Loss C



### YTD Status Quo Clubs 2009-2010







### **Gender Comparison 2009-2010**

Oct/Nov/Dec

Jan/Feb/Mar



0 -5

-10 -15

-20 -25



GMT: Gary W Fry Location: WISCONSIN GMT CA: 1

|             |                            | <u>Club</u><br><b>20</b> 0    |                                   | <u>Clubs</u><br>2008-2009        |                                  |
|-------------|----------------------------|-------------------------------|-----------------------------------|----------------------------------|----------------------------------|
| Month       | New<br>Club<br><u>Goal</u> | Actual<br>New<br><u>Clubs</u> | Actual<br>Dropped<br><u>Clubs</u> | Gain/<br>Loss of<br><u>Clubs</u> | Gain/<br>Loss of<br><u>Clubs</u> |
| Jul/Aug/Sep | 0                          | 0                             | -1                                | -1                               | 0