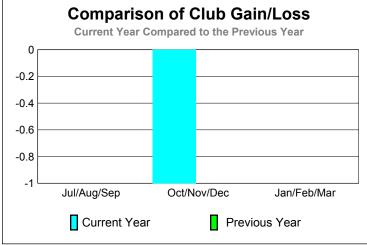

### Comparison of Club Gain/Loss Current Year Compared to the Previous Year 6 4 2 0 -2 -4 -6 Jul/Aug/Sep Oct/Nov/Dec Jan/Feb/Mar Current Year Previous Year