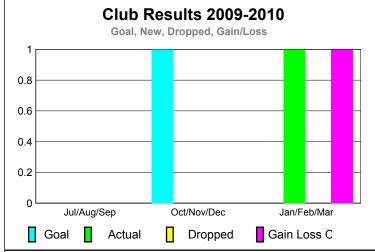

### **Club Results 2009-2010** Goal, New, Dropped, Gain/Loss 0.8 0.6 0.4 0.2 Jul/Aug/Sep Oct/Nov/Dec Jan/Feb/Mar Goal Actual Dropped Gain Loss C