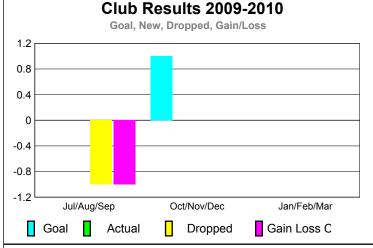

### **Club Results 2009-2010** Goal, New, Dropped, Gain/Loss 0.8 0.6 0.4 0.2 Jul/Aug/Sep Oct/Nov/Dec Jan/Feb/Mar Goal Actual Dropped Gain Loss C