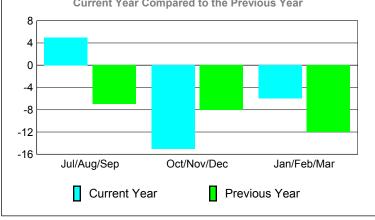

### Comparison of Club Gain/Loss Current Year Compared to the Previous Year 6 4 2 0 -2 -4 -6 Jul/Aug/Sep Oct/Nov/Dec Jan/Feb/Mar Current Year Previous Year