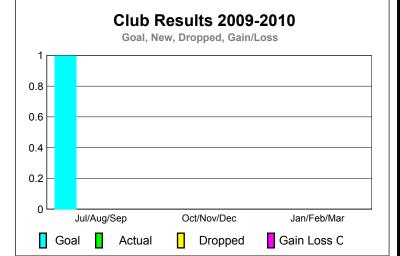

### Club Results 2009-2010 Goal, New, Dropped, Gain/Loss 0 -0.2 -0.4 -0.6 -0.8 -1 Jul/Aug/Sep Oct/Nov/Dec Jan/Feb/Mar Goal Actual Dropped Gain Loss C