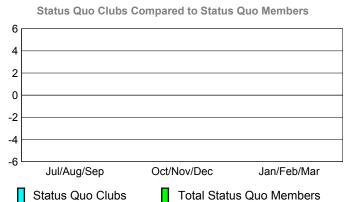

### YTD Status Quo Clubs 2009-2010

Status Quo Clubs Compared to Status Quo Members

6
4
2
0
-2
-4
-6

Jul/Aug/Sep Oct/Nov/Dec Jan/Feb/Mar

Status Quo Clubs

Total Status Quo Members

|             |                            | MEM                             | BERSH                          | <u>IIP                                   </u> |     |
|-------------|----------------------------|---------------------------------|--------------------------------|-----------------------------------------------|-----|
|             |                            | Member<br>200                   | <u>Membership</u><br>2008-2009 |                                               |     |
| Month       | Net<br>Memb<br><u>Goal</u> | Gain/<br>Loss of<br><u>Memb</u> |                                |                                               |     |
| Jul/Aug/Sep | 15                         | 33                              | -30                            | 3                                             | -44 |
| Oct/Nov/Dec | 15                         | 28                              | -28                            | 0                                             | -3  |
| Jan/Feb/Mar | 39                         | 32                              | -20                            | 12                                            | 12  |
| Totals      | 69                         | 93                              | -78                            | 15                                            | -35 |
| 1           |                            |                                 |                                |                                               |     |