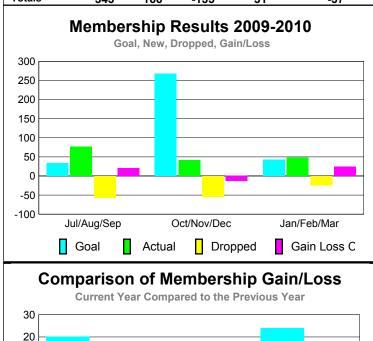

### YTD Status Quo Clubs 2009-2010

Status Quo Clubs Compared to Status Quo Members

6
4
2
0
-2
-4
-6

Jul/Aug/Sep Oct/Nov/Dec Jan/Feb/Mar

Status Quo Clubs

Total Status Quo Members

| <u> MEMBERSHIP</u> |      |               |                   |             |             |  |  |
|--------------------|------|---------------|-------------------|-------------|-------------|--|--|
|                    |      | <u>Member</u> | <u>ship</u> Resul | ts          | Membership  |  |  |
|                    |      | 200           | 9-2010            |             | 2008-2009   |  |  |
|                    | •    |               |                   |             |             |  |  |
|                    | Net  | Actual        | Actual            | Gain/       | Gain/       |  |  |
|                    | Memb | New           | Dropped           | Loss of     | Loss of     |  |  |
| Month              | Goal | <u>Memb</u>   | <u>Memb</u>       | <u>Memb</u> | <u>Memb</u> |  |  |
| Jul/Aug/Sep        | 33   | 77            | -57               | 20          | -20         |  |  |
| Oct/Nov/Dec        | 268  | 41            | -54               | -13         | -26         |  |  |
| Jan/Feb/Mar        | 42   | 48            | -24               | 24          | 9           |  |  |
| Totals             | 343  | 166           | -135              | 31          | -37         |  |  |