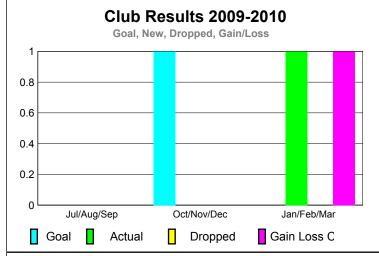

### **Club Results 2009-2010** Goal, New, Dropped, Gain/Loss 0.8 0.6 0.4 0.2 Jul/Aug/Sep Oct/Nov/Dec Jan/Feb/Mar Goal Actual Dropped Gain Loss C