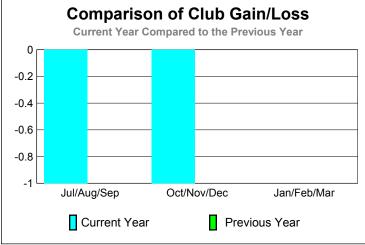

### Comparison of Club Gain/Loss Current Year Compared to the Previous Year 6 4 2 0 -2 -4 -6 Jul/Aug/Sep Oct/Nov/Dec Jan/Feb/Mar Current Year Previous Year