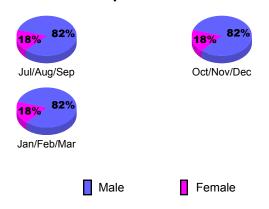

|  |  |
| Month       | Goal                                  | <u>Memb</u> | Memb              | <u>Memb</u> | <u>Memb</u>       |  |  |
| Jul/Aug/Sep | -5                                    | 71          | -63               | 8           | 20                |  |  |
| Oct/Nov/Dec | -5                                    | 50          | -35               | 15          | 15                |  |  |
| Jan/Feb/Mar | -5                                    | 55          | -49               | 6           | 12                |  |  |
| Totals      | -15                                   | 176         | -147              | 29          | 47                |  |  |
|             | · · · · · · · · · · · · · · · · · · · | •           |                   | •           |                   |  |  |









GMT: Gary W Fry Location: MINNESOTA GMT CA: 1

Clubs

|             |                            | 200                           | 9-2010                            |                                  | 2008-2009                        |  |
|-------------|----------------------------|-------------------------------|-----------------------------------|----------------------------------|----------------------------------|--|
| Month       | New<br>Club<br><u>Goal</u> | Actual<br>New<br><u>Clubs</u> | Actual<br>Dropped<br><u>Clubs</u> | Gain/<br>Loss of<br><u>Clubs</u> | Gain/<br>Loss of<br><u>Clubs</u> |  |
| Jul/Aug/Sep | 0                          | 0                             | 0                                 | 0                                | 0                                |