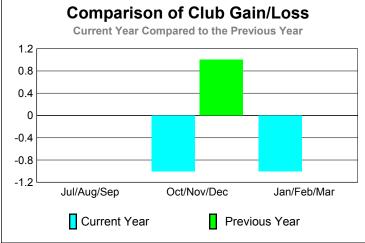

### Comparison of Club Gain/Loss Current Year Compared to the Previous Year 6 4 2 0 -2 -4 -6 Jul/Aug/Sep Oct/Nov/Dec Jan/Feb/Mar Current Year Previous Year