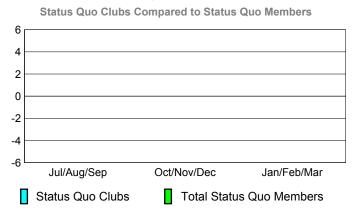

### YTD Status Quo Clubs 2009-2010

Status Quo Clubs Compared to Status Quo Members

6
4
2
0
-2
-4
-6

Jul/Aug/Sep Oct/Nov/Dec Jan/Feb/Mar

Status Quo Clubs

Total Status Quo Members

|             |                            | MEM                             | BERSH                          | <u>IIP                                   </u> |     |
|-------------|----------------------------|---------------------------------|--------------------------------|-----------------------------------------------|-----|
|             |                            | Member<br>200                   | <u>Membership</u><br>2008-2009 |                                               |     |
| Month       | Net<br>Memb<br><u>Goal</u> | Gain/<br>Loss of<br><u>Memb</u> |                                |                                               |     |
| Jul/Aug/Sep | 15                         | 33                              | -30                            | 3                                             | -44 |
| Oct/Nov/Dec | 15                         | 28                              | -28                            | 0                                             | -3  |
| Jan/Feb/Mar | 39                         | 32                              | -20                            | 12                                            | 12  |
| Totals      | 69                         | 93                              | -78                            | 15                                            | -35 |
| 1           |                            |                                 |                                |                                               |     |