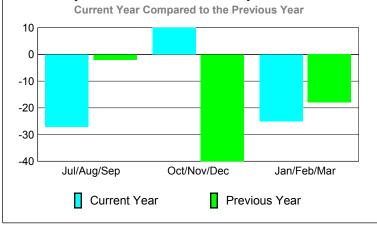

### YTD Status Quo Clubs 2009-2010

|             |                            | MEM                             | BERSH                   | <u>IIP                                   </u> |     |
|-------------|----------------------------|---------------------------------|-------------------------|-----------------------------------------------|-----|
|             |                            | Member<br>200                   | Membership<br>2008-2009 |                                               |     |
| Month       | Net<br>Memb<br><u>Goal</u> | Gain/<br>Loss of<br><u>Memb</u> |                         |                                               |     |
| Jul/Aug/Sep | 21                         | 21                              | -24                     | -3                                            | -3  |
| Oct/Nov/Dec | 31                         | 27                              | -44                     | -17                                           | -26 |
| Jan/Feb/Mar | 1                          | 33                              | -31                     | 2                                             | 13  |
| Totals      | 53                         | 81                              | -99                     | -18                                           | -16 |