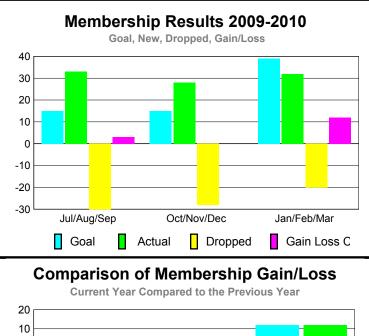

### **Club Results 2009-2010** Goal, New, Dropped, Gain/Loss 0.8 0.6 0.4 0.2 Jul/Aug/Sep Oct/Nov/Dec Jan/Feb/Mar Goal Actual Dropped Gain Loss C