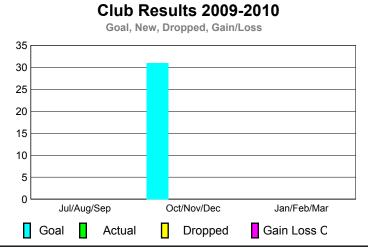

### YTD Status Quo Clubs 2009-2010

GMT: Gary W Fry Location: MINNESOTA GMT CA: 1

Clubs

|             |                            | 200                           | 2008-2009                         |                                  |                                  |
|-------------|----------------------------|-------------------------------|-----------------------------------|----------------------------------|----------------------------------|
| Month       | New<br>Club<br><u>Goal</u> | Actual<br>New<br><u>Clubs</u> | Actual<br>Dropped<br><u>Clubs</u> | Gain/<br>Loss of<br><u>Clubs</u> | Gain/<br>Loss of<br><u>Clubs</u> |
| Jul/Aug/Sep | 0                          | 0                             | 0                                 | 0                                | 0                                |
| Oct/Nov/Dec | 31                         | 0                             | 0                                 | 0                                | 0                                |
| Jan/Feb/Mar | 0                          | 0                             | 0                                 | 0                                | -1                               |
| Totals      | 31                         | 0                             | 0                                 | 0                                | -1                               |