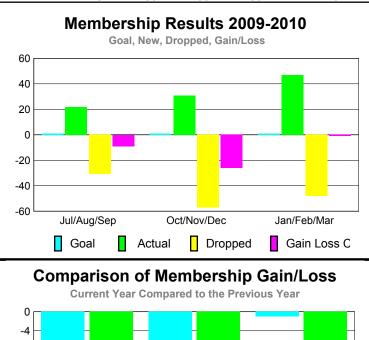

### YTD Status Quo Clubs 2009-2010

|             |                            | MEM                             | BERSH                   | <u>IIP                                   </u> |     |
|-------------|----------------------------|---------------------------------|-------------------------|-----------------------------------------------|-----|
|             |                            | Member<br>200                   | Membership<br>2008-2009 |                                               |     |
| Month       | Net<br>Memb<br><u>Goal</u> | Gain/<br>Loss of<br><u>Memb</u> |                         |                                               |     |
| Jul/Aug/Sep | 21                         | 21                              | -24                     | -3                                            | -3  |
| Oct/Nov/Dec | 31                         | 27                              | -44                     | -17                                           | -26 |
| Jan/Feb/Mar | 1                          | 33                              | -31                     | 2                                             | 13  |
| Totals      | 53                         | 81                              | -99                     | -18                                           | -16 |