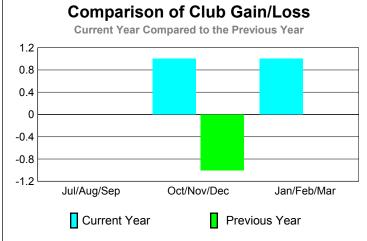

### Comparison of Club Gain/Loss Current Year Compared to the Previous Year 6 4 2 0 -2 -4 -6 Jul/Aug/Sep Oct/Nov/Dec Jan/Feb/Mar Current Year Previous Year