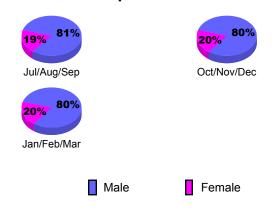

|             |             |             |                   |             |
|             | Net         | Actual      | Actual      | Gain/             | Gain/       |
| M 41-       | Memb        | New         | Dropped     | Loss of           | Loss of     |
| Month       | <u>Goal</u> | <u>Memb</u> | <u>Memb</u> | <u>Memb</u>       | <u>Memb</u> |
| Jul/Aug/Sep | -8          | 37          | -53         | -16               | -9          |
| Oct/Nov/Dec | 10          | 42          | -34         | 8                 | -16         |
| Jan/Feb/Mar | 18          | 33          | -42         | -9                | 6           |
| Totals      | 20          | 112         | -129        | -17               | -19         |



### **Gender Comparison 2009-2010**

Oct/Nov/Dec

Jan/Feb/Mar





GMT: Gary W Fry Location: WISCONSIN GMT CA: 1

|             |                            | <u>Club</u><br><b>200</b>     |                                   | <u>Clubs</u><br>2008-2009        |                                  |
|-------------|----------------------------|-------------------------------|-----------------------------------|----------------------------------|----------------------------------|
| Month       | New<br>Club<br><u>Goal</u> | Actual<br>New<br><u>Clubs</u> | Actual<br>Dropped<br><u>Clubs</u> | Gain/<br>Loss of<br><u>Clubs</u> | Gain/<br>Loss of<br><u>Clubs</u> |
| Jul/Aug/Sep | 0                          | 0                             | 0                                 | 0                                | 0                                |
| Oct/Nov/Dec | 1