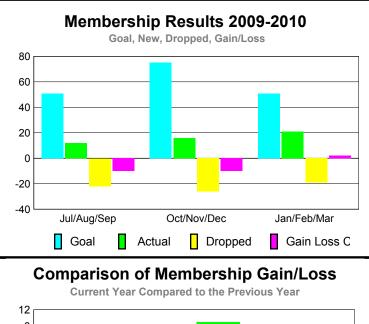

### YTD Status Quo Clubs 2009-2010

|             |                            | MEM                             | BERSH                   | <u>IIP                                   </u> |     |
|-------------|----------------------------|---------------------------------|-------------------------|-----------------------------------------------|-----|
|             |                            | Member<br>200                   | Membership<br>2008-2009 |                                               |     |
| Month       | Net<br>Memb<br><u>Goal</u> | Gain/<br>Loss of<br><u>Memb</u> |                         |                                               |     |
| Jul/Aug/Sep | 21                         | 21                              | -24                     | -3                                            | -3  |
| Oct/Nov/Dec | 31                         | 27                              | -44                     | -17                                           | -26 |
| Jan/Feb/Mar | 1                          | 33                              | -31                     | 2                                             | 13  |
| Totals      | 53                         | 81                              | -99                     | -18                                           | -16 |