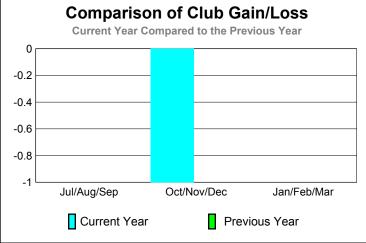

### Comparison of Club Gain/Loss Current Year Compared to the Previous Year 6 4 2 0 -2 -4 -6 Jul/Aug/Sep Oct/Nov/Dec Jan/Feb/Mar Current Year Previous Year