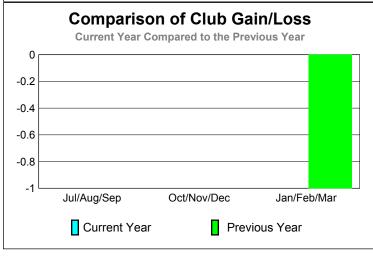

### Comparison of Club Gain/Loss Current Year Compared to the Previous Year 6 4 2 0 -2 -4 -6 Jul/Aug/Sep Oct/Nov/Dec Jan/Feb/Mar Current Year Previous Year