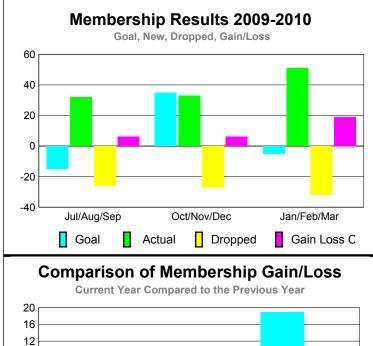

### **Club Results 2009-2010** Goal, New, Dropped, Gain/Loss 0.8 0.6 0.4 0.2 Jul/Aug/Sep Oct/Nov/Dec Jan/Feb/Mar Goal Actual Dropped Gain Loss C

### Comparison of Club Gain/Loss Current Year Compared to the Previous Year 6 4 2 0 -2 -4 -6 Jul/Aug/Sep Oct/Nov/Dec Jan/Feb/Mar Current Year Previous Year