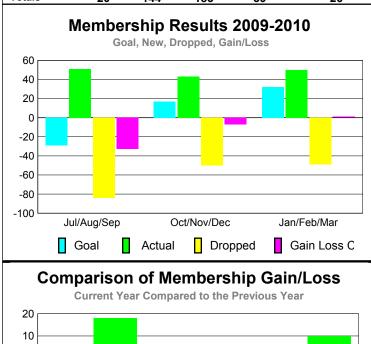

### YTD Status Quo Clubs 2009-2010

|             |                            | MEM                             | BERSH                   | <u>IIP                                   </u> |     |
|-------------|----------------------------|---------------------------------|-------------------------|-----------------------------------------------|-----|
|             |                            | Member<br>200                   | Membership<br>2008-2009 |                                               |     |
| Month       | Net<br>Memb<br><u>Goal</u> | Gain/<br>Loss of<br><u>Memb</u> |                         |                                               |     |
| Jul/Aug/Sep | 21                         | 21                              | -24                     | -3                                            | -3  |
| Oct/Nov/Dec | 31                         | 27                              | -44                     | -17                                           | -26 |
| Jan/Feb/Mar | 1                          | 33                              | -31                     | 2                                             | 13  |
| Totals      | 53                         | 81                              | -99                     | -18                                           | -16 |

### YTD Status Quo Clubs 2009-2010

Status Quo Clubs Compared to Status Quo Members

6
4
2
0
-2
-4
-6

Jul/Aug/Sep Oct/Nov/Dec Jan/Feb/Mar

Status Quo Clubs

Total Status Quo Members

|             |                            | MEM                             | BERSH                          | <u>IIP                                   </u> |     |
|-------------|----------------------------|---------------------------------|--------------------------------|-----------------------------------------------|-----|
|             |                            | Member<br>200                   | <u>Membership</u><br>2008-2009 |                                               |     |
| Month       | Net<br>Memb<br><u>Goal</u> | Gain/<br>Loss of<br><u>Memb</u> |                                |                                               |     |
| Jul/Aug/Sep | 15                         | 33                              | -30                            | 3                                             | -44 |
| Oct/Nov/Dec | 15                         | 28                              | -28                            | 0                                             | -3  |
| Jan/Feb/Mar | 39                         | 32                              | -20                            | 12                                            | 12  |
| Totals      | 69                         | 93                              | -78                            | 15                                            | -35 |
| 1           |                            |                                 |                                |                                               |     |