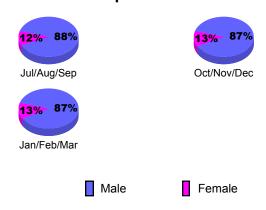

| 0                                |
| Oct/Nov/Dec | 1                          | 0                             | 0                                 | 0                                | -1                               |
| Jan/Feb/Mar | 0                          | 0                             | 0                                 | 0                                | 0                                |
| Totals      | 1                          | 0                             | 0                                 | 0                                | -1                               |

**CLUBS** 

### **Club Results 2009-2010** Goal, New, Dropped, Gain/Loss 8.0 0.6 0.4 0.2 Jul/Aug/Sep Oct/Nov/Dec Jan/Feb/Mar Goal Actual Gain Loss C Dropped



### YTD Status Quo Clubs 2009-2010











-10

-20

-30 -40

Jul/Aug/Sep

Current Year



GMT: Gary W Fry Location: WISCONSIN GMT CA: 1

|             |                            | <u>Club</u><br><b>200</b>     |                                   | <u>Clubs</u><br>2008-2009        |                                  |
|-------------|----------------------------|-------------------------------|-----------------------------------|----------------------------------|----------------------------------|
| Month       | New<br>Club<br><u>Goal</u> | Actual<br>New<br><u>Clubs</u> | Actual<br>Dropped<br><u>Clubs</u> | Gain/<br>Loss of<br><u>Clubs</u> | Gain/<br>Loss of<br><u>Clubs</u> |
| Jul/Aug/Sep | 0                          | 0                             | -1                                | -1                               | 0